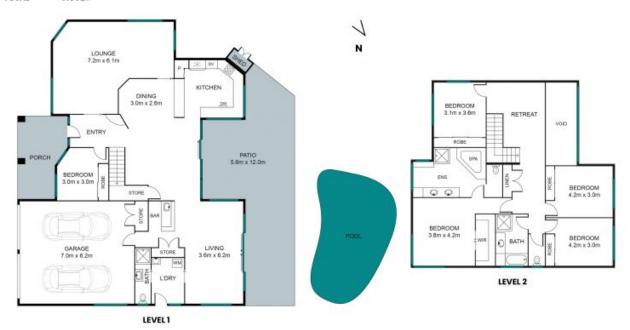

- Large 731sqm block
- Circa 1990's build
- Vaulted ceilings
- Ducted and split air-conditioning
- Carpet and tiled flooring throughout
- Glistening inground pool
- Garden shed
- Rheem electric hot water system

Price:

For Sale Now

**Tristan Rowland** 0411 572 970

 INTERNAL
 293 SQM

 EXTERNAL
 75 SQM

 TOTAL
 368 SQM

as also nice and flow nice may be under many and in some many and in some