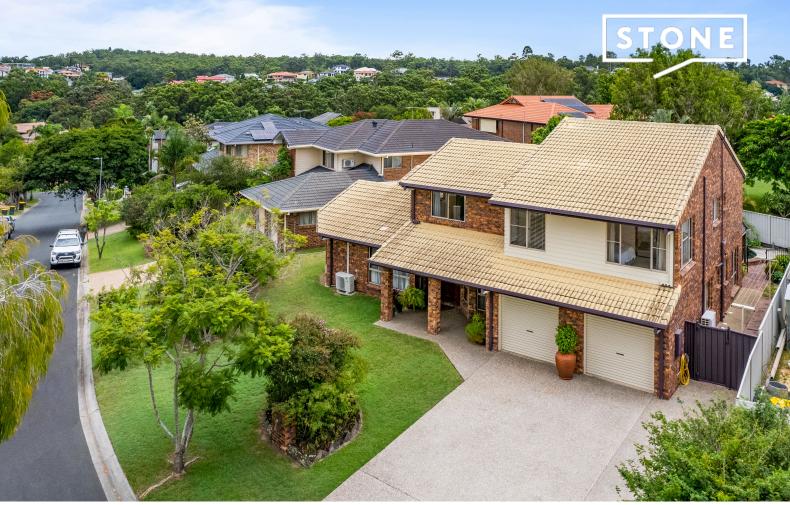

## Hilltop Haven

Perched high on the hill and capturing Mt.Coot-tha views, this lovingly kept home boasts a spacious 731 block with an intuitive floorplan that will suit families of all ages. Spanning over two levels and just moments from schools, shops, transport and local cafes, this home will see high demand.

- Large 731sqm block
- Circa 1990's build
- Vaulted ceilings
- Ducted and split air-conditioning
- Carpet and tiled flooring throughout
- Glistening inground pool
- Garden shed
- Rheem electric hot water system