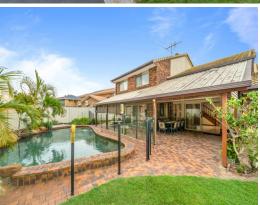

- Large 731sqm block
- Circa 1990's build
- Vaulted ceilings
- Ducted and split air-conditioning
- Carpet and tiled flooring throughout
- Glistening inground pool
- Garden shed
- Rheem electric hot water system