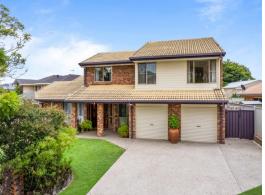

## Hilltop Haven

Perched high on the hill and capturing Mt.Coot-tha views, this lovingly kept home boasts a spacious 731 block with an intuitive floorplan that will suit families of all ages. Spanning over two levels and just moments from schools, shops, transport and local cafes, this home will see high demand.

- Large 731sqm block
- Circa 1990's build
- Vaulted ceilings
- Ducted and split air-conditioning
- Carpet and tiled flooring throughout
- Glistening inground pool
- Garden shed
- Rheem electric hot water system