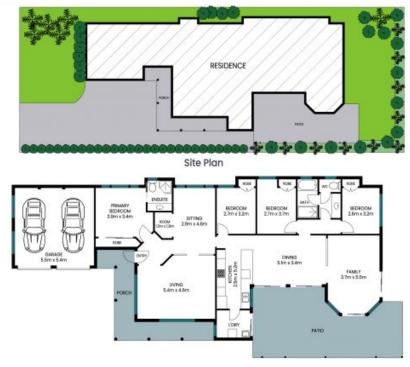

## 19 Pindarri Avenue Berkeley Vale

259 sqm 61 sqm 30 sqm 350 sqm

PLEASE NOTE: These Floor and Site Plans have been generated for marketing purposes and are to be used as a guide only.

While all care is taken, no guarantee can be given in respect of accuracy, sizes and dimensions are approximate, actual may vary