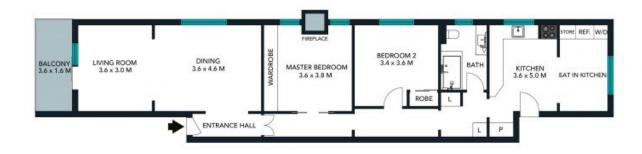

**Price:** \$920.00 pw **Available Date:** 27/03/2024

Internal Area Approx 96 sqm External Area Approx 6 sqm Total Area Approx 102 sqm

The fibror plan is not to cole; mass,esswers are indicative each in mores, Enterior elements are not in position. Plans should make and velue or have once on the contract of the contract of the country.

STONE

4/11 Moruben Road, Mosman

Internal Area Approx 96 sqm External Area Approx 6 sqm Total Area Approx 102 sqm

The Your piles is met to acade, measurement are inflicative and in motina. All Yeasures included in this 1D piles are for integration purposes andy. This is not an exact replica of the property or the position of exterior elements. Piles in including including including and including i