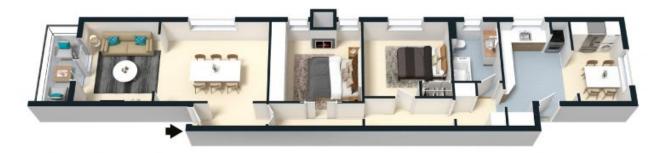

**Price:** \$920.00 pw **Available Date:** 27/03/2024

Internal Area Approx 96 sqm External Area Approx 6 sqm Total Area Approx 102 sqm

The fibror plan is not to cole; mass,esswers are indicative each in mores, Enterior elements are not in position. Plans should make and velue or have once on the contract of the contract of the country.

STONE

4/11 Moruben Road, Mosman

Internal Area Approx 96 sqm External Area Approx 6 sqm Total Area Approx 102 sqm

The Your piles is met to acade, measurement are inflicative and in motina. All Yeasures included in this 1D piles are for integration purposes andy. This is not an exact replica of the property or the position of exterior elements. Piles in including including including and including i