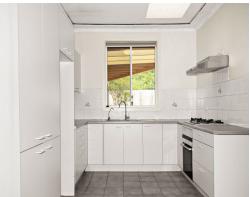

- Large level lawn with multiple covered entertaining spaces
- Large living room adjoins kitchen and dining room
- Updated kitchen with gas cooking and dining area
- Three good sized bedrooms, main with built in wardrobe
- Single garage, plus carport and off street parking
- Close to Schools, transport and Seaforth Village
- Pets considered on application