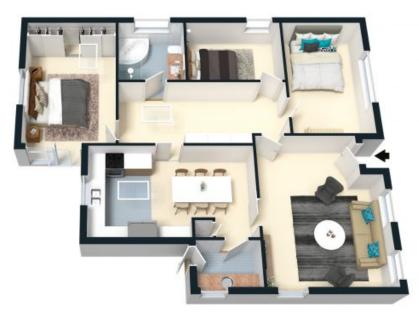

e level lawn with multiple covered entertaining spaces
- Large living room adjoins kitchen and dining room
- Updated kitchen with gas cooking and dining area
- Three good sized bedrooms, main with built in wardrobe
- Single garage, plus carport and off street parking
- Close to Schools, transport and Seaforth Village
- Pets considered on application

Price: Leased Available Date: 06/04/2024



**Sarah Cass** 0472 682 954



Alicia Sudol 02 9949 2822



The floor plan is not to usin, missespeements are industries and in meters. Extenier discretion are not to position. Plans should not be relied on. Vidensitial parties should not be not been compared. All other indication provided has been collected from reliable sources but connot be guaranteed for account

45 Baringa Avenue, Seaforth









The floor plan is not to state, reseaumments are reductive and on notion. All feature total default in 16th 22 plan are being agreement, proposed only or floor property or the position of notions observed. Plant should not be reduced garden should make and only or floor over requirement.

45 Baringa Avenue, Seaforth