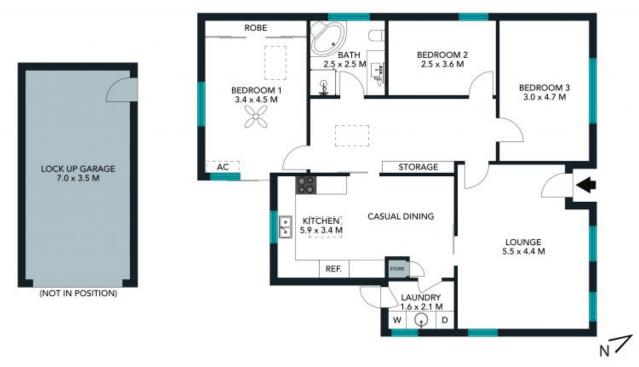

45 Baringa Avenue, Seaforth

The floor plan is not to state, reseaumments are reductive and on notion. All feature total default in 16th 22 plan are being agreement, proposed only or floor property or the position of notions observed. Plant should not be reduced garden should make and only or floor over requirement.