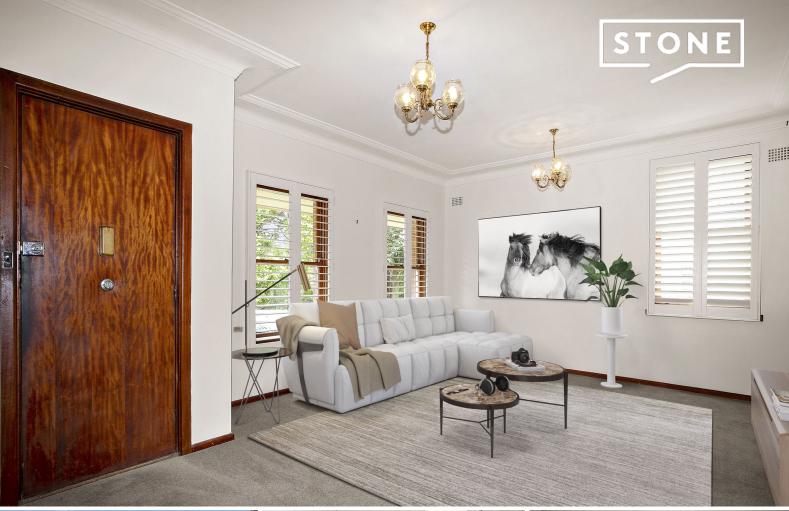

## Charming family home

Nestled on the high side of the street sits this charming family home. With updated interiors that open to multiple covered entertaining areas and a level lawn, this property is the perfect family haven. Close to shops, cafes, schools, and express city transport.

- Large level lawn with multiple covered entertaining spaces
- Large living room adjoins kitchen and dining room
- Updated kitchen with gas cooking and dining area
- Three good sized bedrooms, main with built in wardrobe
- Single garage, plus carport and off street parking
- Close to Schools, transport and Seaforth Village
- Pets considered on application