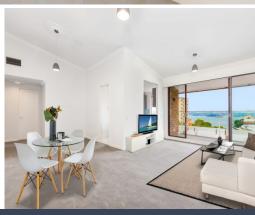

Generous carpeted living and dining areas.

Master bedroom with walk-in robe plus ensuite, second bedroom with built-ins and good size third bedroom with water views.

Modern, streamlined kitchen with plenty of storage, dishwasher, induction cooking.

Expansive views from undercover balcony.

Modern bathroom with separate bath and shower.

Internal laundry.

Air-conditioning and plenty of storage throughout.

Large security double lock up garage with room for storage.