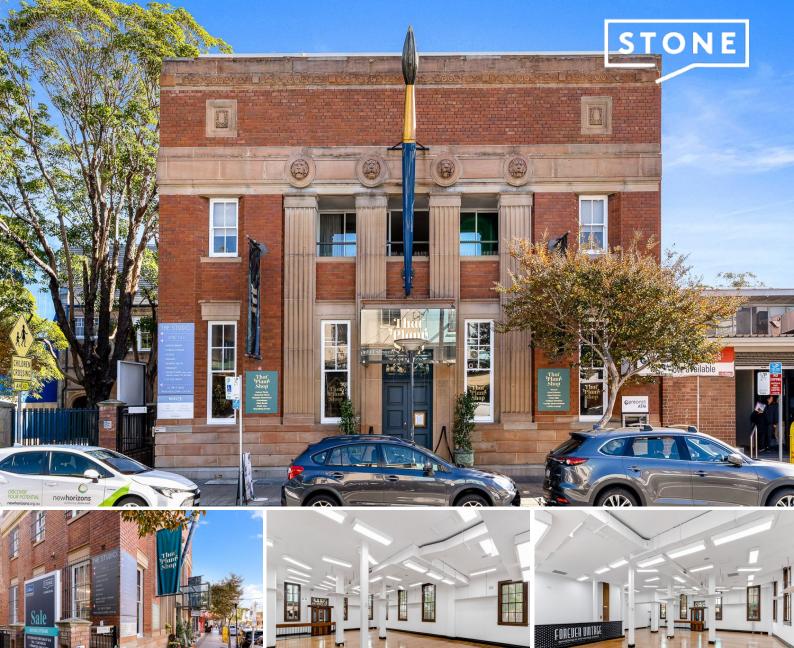

661 Darling Street Rozelle, NSW

- \*\* DEPOSIT TAKEN \*\*
- \* 190 sqm Ground Floor Showroom
- \* Rear Access with Secure Parking
- \* Multiple Uses Permissible (STCĂ)

Stone Commercial are proud to Exclusively present this 19th Century Sandstone Building Famously known as ( Tilly's ).

Let your imagination run wild, from the moment you enter, the property hits you with an abundance of open space & high ceilings, ideally suited for a variety of Retail / Commercial operators with a flexible Local Centre zoning offering endless possibilities.

This is your opportunity to become recognized & further establish within one of Sydney's best performing retail strips Darling St, Rozelle.

The Property is positioned In the heart of Rozelle's vibrant retail precinct, surrounded by a Mix of well known and established business, with unparalleled exposure, this property is Ideally positioned next to the famous Rozelle Collectors Markets & the advantage of the rear Council car park,...