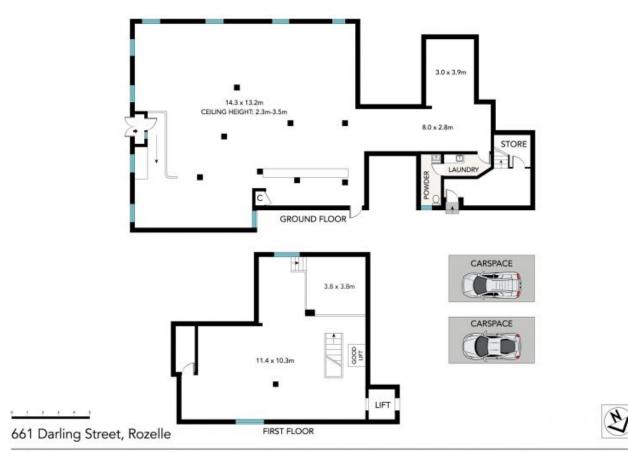

661 Darling Street Rozelle, NSW

- \*\* DEPOSIT TAKEN \*\*
- \* 190 sqm Ground Floor Showroom
- \* Rear Access with Secure Parking
- \* Multiple Uses Permissible (STCĂ)

Stone Commercial are proud to Exclusively present this 19th Century Sandstone Building Famously known as ( Tilly's ).