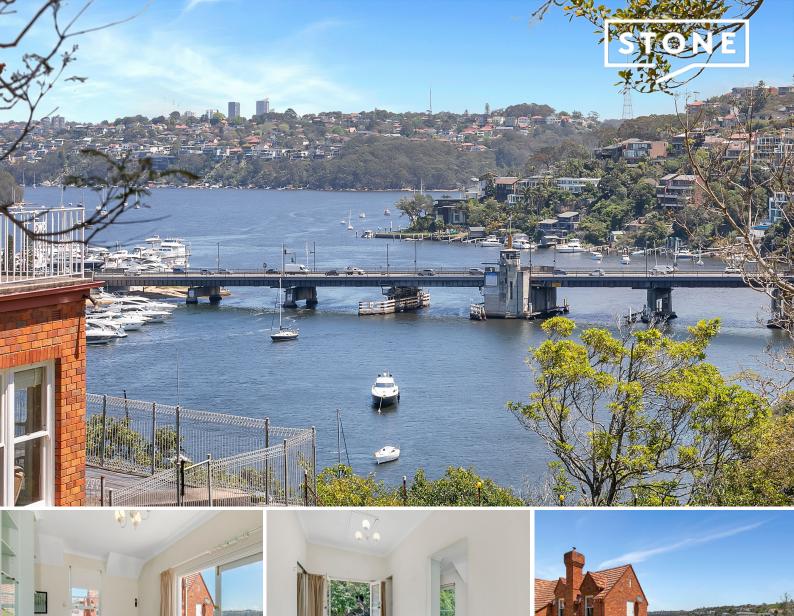

## Ultimate lifestyle pad

Situated in the prestigious enclave of Clontarf, with stunning views of the Spit Bridge and Middle Harbour, sits this charming one bedroom studio. Footsteps to Seaforth Village, with its cafes, and transport, and only moments to Manly, this property strikes the perfect balance of lifestyle and convenience.

- Large living/dining opens to terrace with middle harbour views
- Galley style kitchen, with gas cooking and dishwasher
- Generous separate bedroom, with built in wardrobe
- Neat and tidy bathroom, with washer and dryer
- Private outdoor area, off street parking for two cars
- Close to shops, cafes, and express city transport