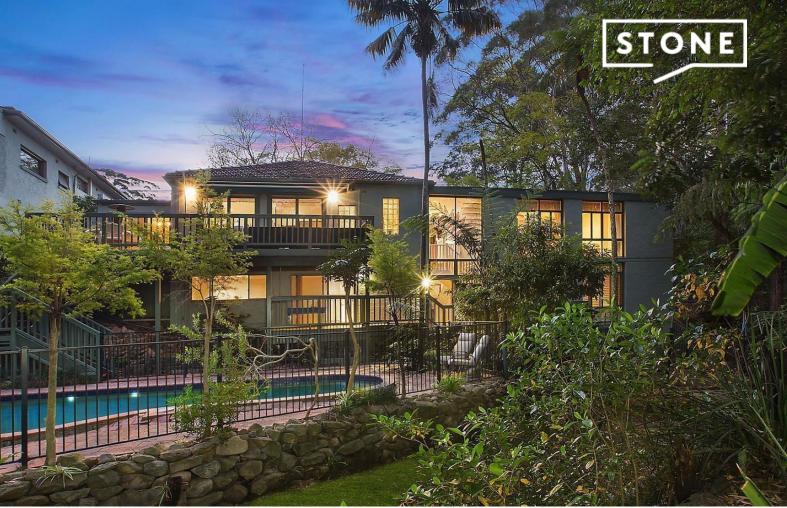

15 Dulwich Road Chatswood, NSW

4 📇

2 5世

## Attainable and versatile family oasis with walk to rail

Ideal for young families and extended families, looking for the opportunity to unpack for instant comfort, this open and light-drenched home presents an exceptionally versatile layout inviting you to live the way you wish. Refreshed and restful interiors offer natural flow to an array of decks and patios, perfect for entertaining in the easy care tropical garden with a lagoon style pool. This picturesque oasis feels like a quiet coastal retreat, yet is a short walk to Chatswood's rail and vibrant retail and leisure hub. Make it your own!

- Picturesque privacy, and ample living in a breath-taking tropical setting
- Versatile two level layout with vast windows framing the garden outlook
- Formal lounge provides a quiet space yet is easily adapted as a media room
- Living and dining flow to both deck and the entertainer's courtyard
- Modern, open plan, stone gas kitchen with breakfast bar
- Four fresh and light large bedrooms all with mirror robes, plus study
- Two bathrooms with spotless black and white styling, bath and showers
- Flexible downstairs space opens to the lower deck and includes a wet bar