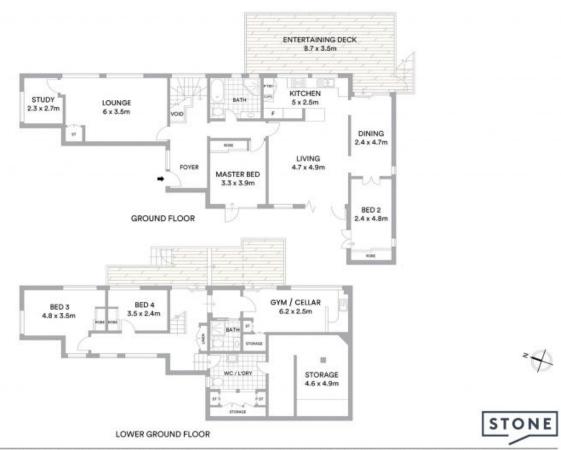

- Picturesque privacy, and ample living in a breath-taking tropical setting
- Versatile two level layout with vast windows framing the garden outlook
- Formal lounge provides a quiet space yet is easily adapted as a media room
- Living and dining flow to both deck and the entertainer's courtyard
- Modern, open plan, stone gas kitchen with breakfast bar
- Four fresh and light large bedrooms all with mirror robes, plus study
- Two bathrooms with spotless black and white styling, bath and showers
- Flexible downstairs space opens to the lower deck and includes a wet bar