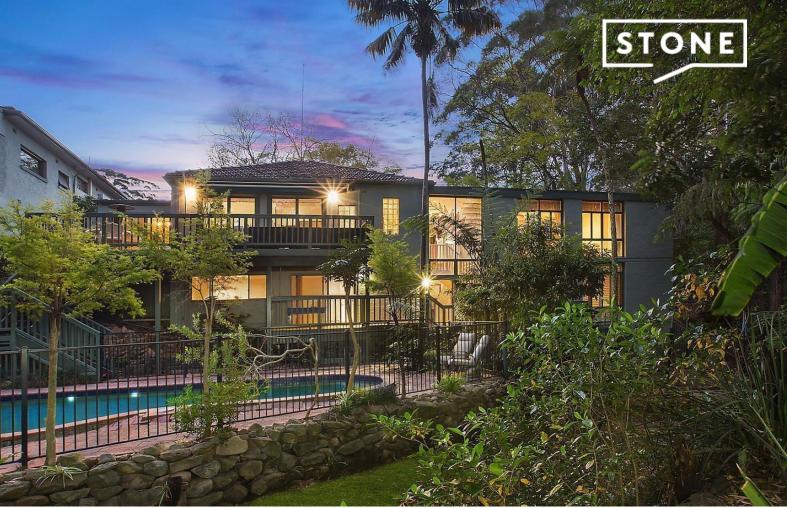

## Attainable and versatile family oasis with walk to rail

Ideal for young families and extended families, looking for the opportunity to unpack for instant comfort, this open and light-drenched home presents an exceptionally versatile layout inviting you to live the way you wish. Refreshed and restful interiors offer natural flow to an array of decks and patios, perfect for entertaining in the easy care tropical garden with a lagoon style pool. This picturesque oasis feels like a quiet coastal retreat, yet is a short walk to Chatswood's rail and vibrant retail and leisure hub. Make it your own!

- Picturesque privacy, and ample living in a breath-taking tropical setting
- Versatile two level layout with vast windows framing the garden outlook
- Formal lounge provides a quiet space yet is easily adapted as a media room
- Living and dining flow to both deck and the entertainer's courtyard
- Modern, open plan, stone gas kitchen with breakfast bar
- Four fresh and light large bedrooms all with mirror robes, plus study
- Two bathrooms with spotless black and white styling, bath and showers
- Flexible downstairs space opens to the lower deck and includes a wet bar