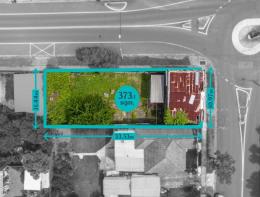

- 373.10sqm block of land
- 10.97m frontage
- Build your dream home (STCA)
- Utilise the previous setbacks of existing structure
- Option to build front facing Eleanor St or Good St, with North aspect towards the rear, offering sustainable and comfortable living conditions throughout the year
- Conveniently located within minutes to everything the Parramatta area has to offer