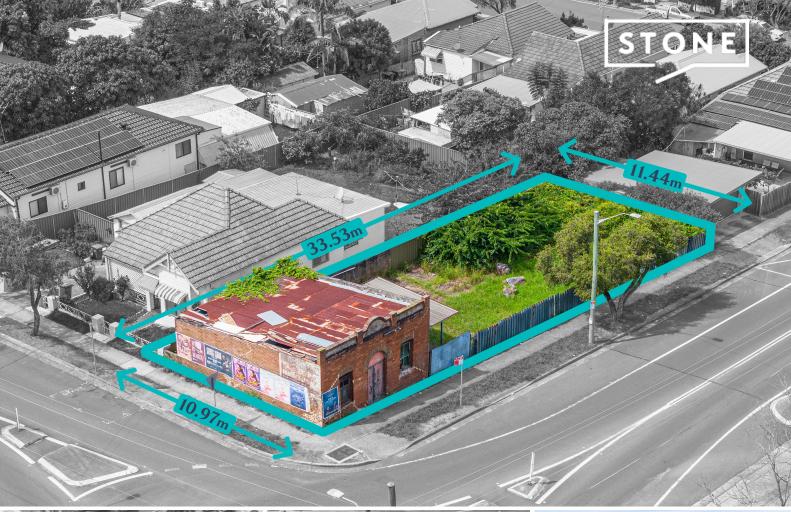

- 373.10sqm block of land
- 10.97m frontage
- Build your dream home (STCA)
- Utilise the previous setbacks of existing structure
- Option to build front facing Eleanor St or Good St, with North aspect towards the rear, offering sustainable and comfortable living conditions throughout the year
- Conveniently located within minutes to everything the Parramatta area has to offer