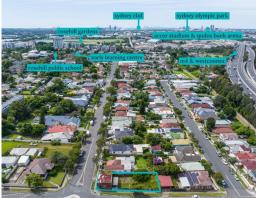

## Auction this Saturday 4pm!

Introducing a rare opportunity to purchase 88 Eleanor St. This well-located parcel of land sits on a unique corner position and boasts extraordinary potential, with the option to build your dream home or reconstruct the existing structure to utilize the previous setbacks (STCA). Perfectly positioned in the family friendly suburb of Rosehill, you will find yourself directly opposite a convenient bus stop, within walking distance to Granville, Harris Park and Parramatta stations & close proximity to highly regarded schools, major arterial roads, the trendy restaurants in Harris Park, Rosehill Racecourse, Parramatta CBD, the upcoming light rail & Western Sydney University.