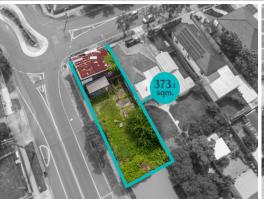

- 373.10sqm block of land
- 10.97m frontage
- Build your dream home (STCA)
- Utilise the previous setbacks of existing structure
- Option to build front facing Eleanor St or Good St, with North aspect towards the rear, offering sustainable and comfortable living conditions throughout the year
- Conveniently located within minutes to everything the Parramatta area has to offer