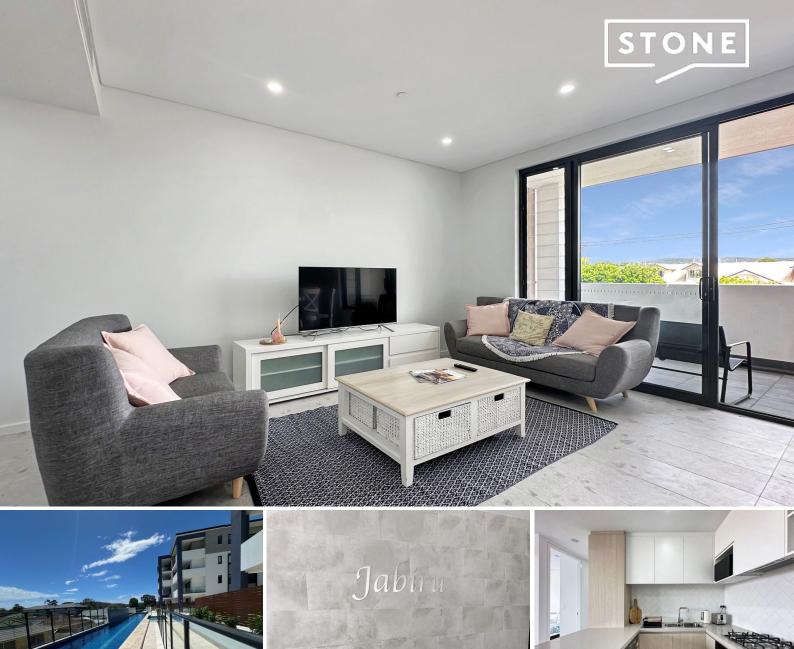

## Fully furnished apartment - Short lease

Brand new luxury apartment just a short stroll to the centre of Ettalong Beach and the Sandy foreshore. Fully furnished for a short 3-6 month lease.

- Chefs kitchen with huge Caesar stone benchtop
- Open plan living space flows to entertaining deck
- District and Mountain View's of Blackwall mountain
- Spacious master bedroom with walk-in robe and ensuite
- Second bedroom with built in robe
- Ducted air-conditioning throughout
- Two swimming pools including lap pool and spa
- Gymnasium, complex with courtyard and gardens