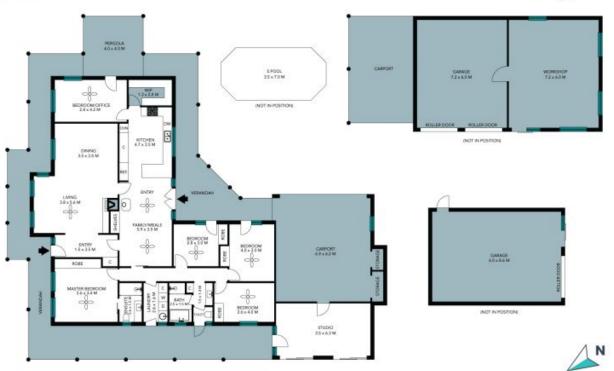

## 20 Acacia Avenue Oakdale

The Floor plan is not to accise, measurements are indicative and in makes. Coloriar elements are writing position from all coloria relative position in the entertainment of the following provided has been colorial to the entertainment of the following provided has been colorial to the entertainment of the following provided has been colorial to the following provided has been colorial to the entertainment of the following provided has been colorial to the fo

## 20 Acacia Avenue Oakdale

The floor plan is not to scale; measurements are indicative and in metres. All features included in this 3D plan are for inspiration purposes only.

This is not an exact replica of the property or the position of exterior elements. Plans should not be relied on. Interested parties should make and rely on their own enquiries.