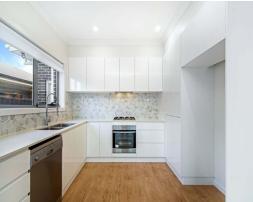

- Generous living area leads to a level, low-maintenance entertainer's rear yard
- Kitchen that boast stone benchtops, quality stainless steel appliances, including a dishwasher
- Three well-appointed bedrooms with robes, two leading to balconies
- Master bedroom includes walk-in robe, designer ensuite, and a sizable balcony
- Luxurious main bathroom featuring a free-standing bath tub and a separate shower
- Ducted air conditioning throughout
- Single lock-up garage, off-street parking, water tank, and a third W/C downstairs
- Positioned in a highly sought-after locale with easy access to amenities