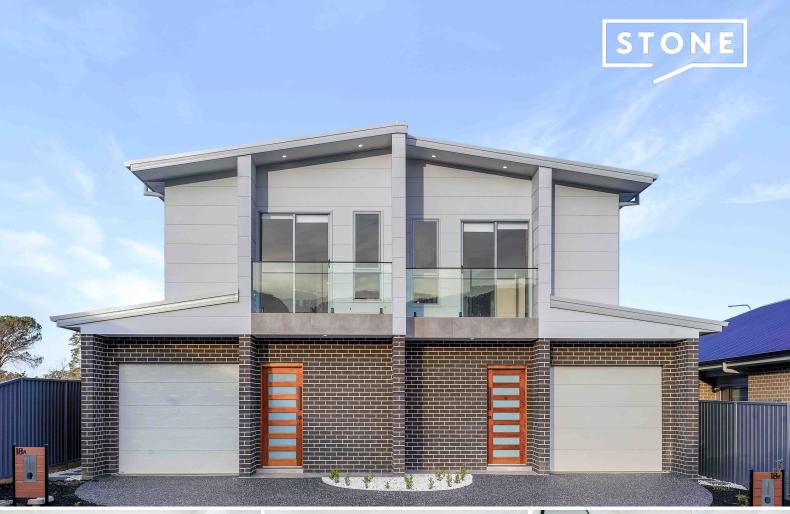

18A Saddleback Crescent Kembla Grange, NSW

3 📇

2 5世

## Unparalleled style, sophistication and class

Step into a realm of low-maintenance luxury with this like-new property, designed to captivate even the most discerning tenants. Positioned in an enviable locale, this residence boasts an expansive and infinitely flexible floor-plan, offering the highest quality finishes and unparalleled convenience for those seeking a refined and effortless lifestyle.

- Generous living area leads to a level, low-maintenance entertainer's rear yard
- Kitchen that boast stone benchtops, quality stainless steel appliances, including a dishwasher
- Three well-appointed bedrooms with robes, two leading to balconies
- Master bedroom includes walk-in robe, designer ensuite, and a sizable balcony
- Luxurious main bathroom featuring a free-standing bath tub and a separate shower
- Ducted air conditioning throughout
- Single lock-up garage, off-street parking, water tank, and a third W/C downstairs
- Positioned in a highly sought-after locale with easy access to amenities