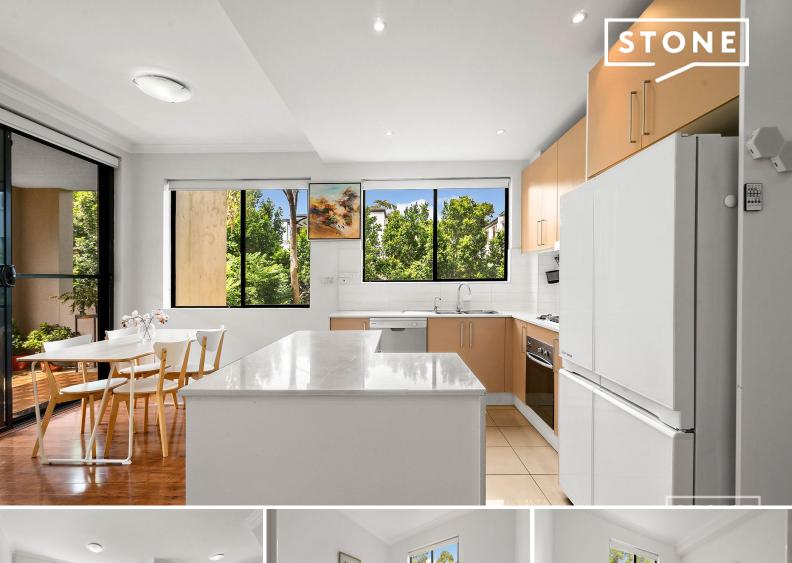

## Modern Three-Bedroom Apartment

This three-bedroom apartment showcases stylish interiors, a peaceful outlook & offers an exciting opportunity for an astute investor or growing family. Positioned in a secure complex, this spacious residence boasts the ultimate lifestyle of convenience, within close proximity to Westmead health precinct including both public & private hospitals, highly regarded schools, parks, Westmead train station, convenient bus stops & Coles

- Contemporary kitchen with stone topped island bench, 4 gas burner stove, 600mm electric oven and filtered cold water tap

- Open plan living and dining adjacent to kitchen with floating wood floors
- Light filled master bedroom with ensuite with mirrored built-ins in all 3 bedrooms
- North and east facing covered balcony
- Fully tiled, master bathroom with separate bath and shower
- Double lock-up garage
- Internal laundry + extra linen storage