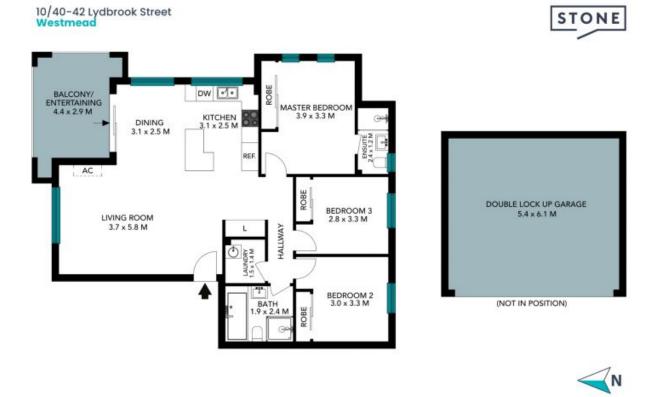

Strata - \$973.24pq (approx) Water - \$178.42pq (approx)

Price:

**Simar Gill** 0410 312 242

\$695,000

Chris Kypreos 0432 354 445

••

10/40-42 Lydbrook Street Westmead

The floor plan is not to scale; measurements are indicative and in metres. All features included in this 3D plan are for inspiration purposes only. This is not an exact replica of the property or the position of exterior elements. Plans should not be relied on. Interested parties should make and rely on their own enquiries.