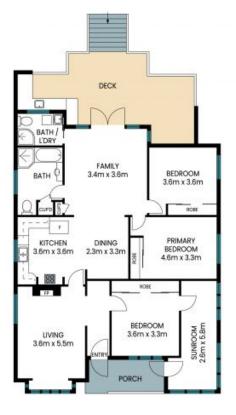

## The Perfect Place to Start!

Situated on a spacious 790sqm block (approx.), this charming three bedroom home offers both comfort and potential. The interior boasts timber flooring, built-in robes, and a kitchen with plenty of cupboard space. Outside, the property features a large covered outdoor entertaining deck, a sunroom with dual access, a front porch, and side access for storing a caravan, boat, or trailer.

## 12 Margaret street **Wyong**

Internal Area: External Area: Total Area:

136 sqm 38 sqm 174 sqm

PLEASE NOTE: These Floor and Site Plans have been generated for marketing purposes and are to be used as a guide only.

While all care is taken, no guarantee can be given in respect of accuracy, sizes and dimensions are approximate, actual may vary