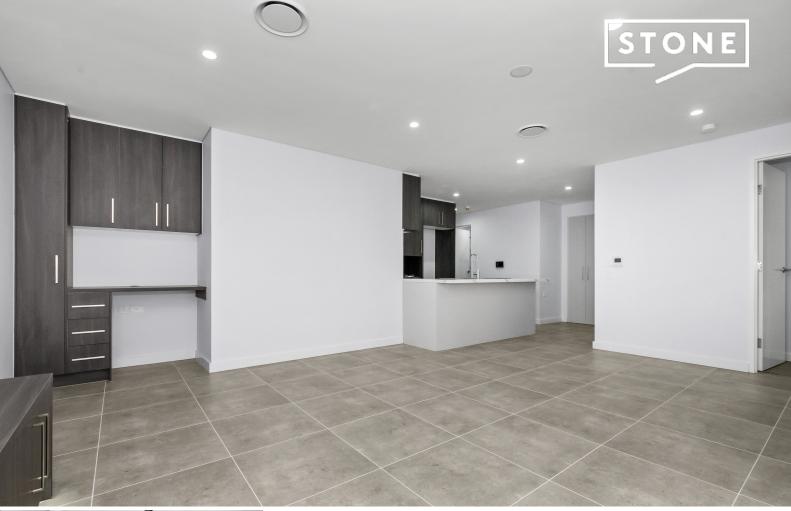

Features of the property include:

- Modern kitchen with stone benchtop & plenty of storage space.
- Combined living and dining space that has district views.
- Two bedrooms with mirrored built-in robes.
- Stylish shared bathroom.