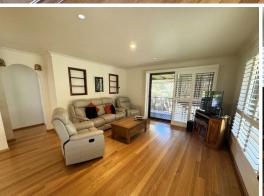

## Featuring;

- Spacious open plan living and dining with timber flooring throughout.
- Ceiling fans throughout
- Two generous sized bedrooms with built in robes
- Modern kitchen with island bench top, dishwasher and gas cooking
- Large outdoor entertainment area with closeable bamboo shutters
- Fenced low maintenance yard
- Water and electricity included in the rent
- Single lock up garage and under deck storage