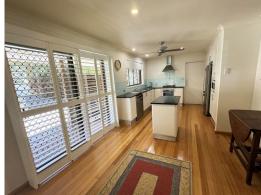

## Featuring;

- Spacious open plan living and dining with timber flooring throughout.
- Ceiling fans throughout
- Two generous sized bedrooms with built in robes
- Modern kitchen with island bench top, dishwasher and gas cooking
- Large outdoor entertainment area with closeable bamboo shutters
- Fenced low maintenance yard
- Water and electricity included in the rent
- Single lock up garage and under deck storage