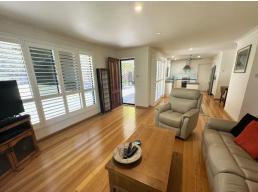

## Featuring;

- Spacious open plan living and dining with timber flooring throughout.
- Ceiling fans throughout
- Two generous sized bedrooms with built in robes
- Modern kitchen with island bench top, dishwasher and gas cooking
- Large outdoor entertainment area with closeable bamboo shutters
- Fenced low maintenance yard
- Water and electricity included in the rent
- Single lock up garage and under deck storage