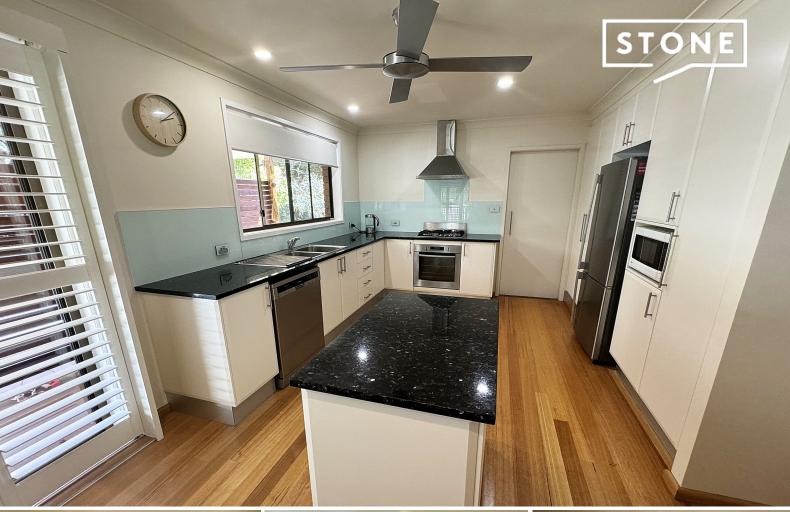

## Featuring;

- Spacious open plan living and dining with timber flooring throughout.
- Ceiling fans throughout
- Two generous sized bedrooms with built in robes
- Modern kitchen with island bench top, dishwasher and gas cooking
- Large outdoor entertainment area with closeable bamboo shutters
- Fenced low maintenance yard
- Water and electricity included in the rent
- Single lock up garage and under deck storage