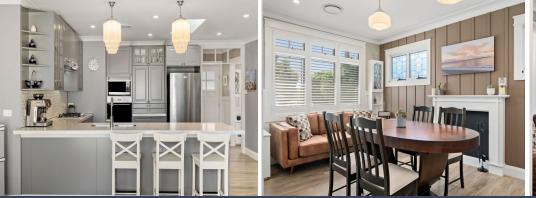

- Freshly painted, light-filled living area and separate dining room
- Newly renovated kitchen with gas cooktop, quality appliances and breakfast bench
- Stylish main bathroom features separate bath and shower, additional toilet in laundry
- Three generous bedrooms, all with built-in robes and ceiling fans, main with ensuite
- Living/kitchen area flows effortlessly to outdoor entertaining area
- Plantation shutters and ducted air conditioning throughout, internal laundry
- Separate studio/teenage retreat with built-in bed and bathroom
- Low maintenance level grassed yard with garden shed/additional storage