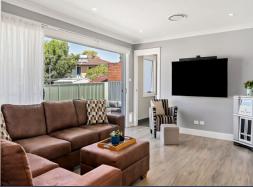

- Freshly painted, light-filled living area and separate dining room
- Newly renovated kitchen with gas cooktop, quality appliances and breakfast bench
- Stylish main bathroom features separate bath and shower, additional toilet in laundry
- Three generous bedrooms, all with built-in robes and ceiling fans, main with ensuite
- Living/kitchen area flows effortlessly to outdoor entertaining area
- Plantation shutters and ducted air conditioning throughout, internal laundry
- Separate studio/teenage retreat with built-in bed and bathroom
- Low maintenance level grassed yard with garden shed/additional storage