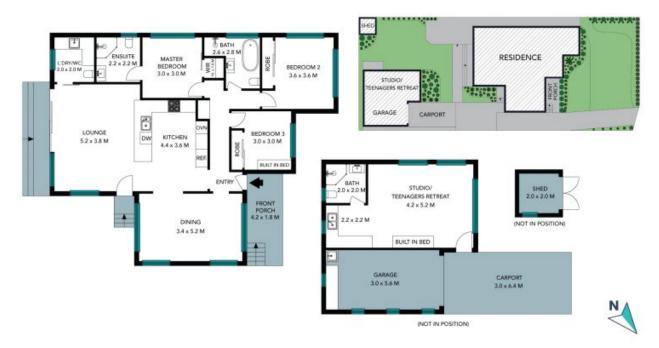

Price: \$1,550,000 Council Rates: \$404.50 p/q Water Rates: \$171.41 p/q

Rhys Christofa 0415 684 877

**Brayden Watson** 0415 122 733

The site plan and floor plan are not to scale; measurements are indicative and in metres. Bushes and trees are placed for illustration purposes. Plans should not be relied on. Interested parties should make and rely on their own enquiries. All other information provided has been collected from reliable sources but cannot be guaranteed for accuracy.

## 104 Cooriengah Heights Road Engadine

The floor plan is not to scale; measurements are indicative and in metres. All features included in this 3D plan are for inspiration purposes only.

This is not an exact replica of the property or the position of exterior elements. Plans should not be relied an. Interested parties should make and rely on their own enquiries.