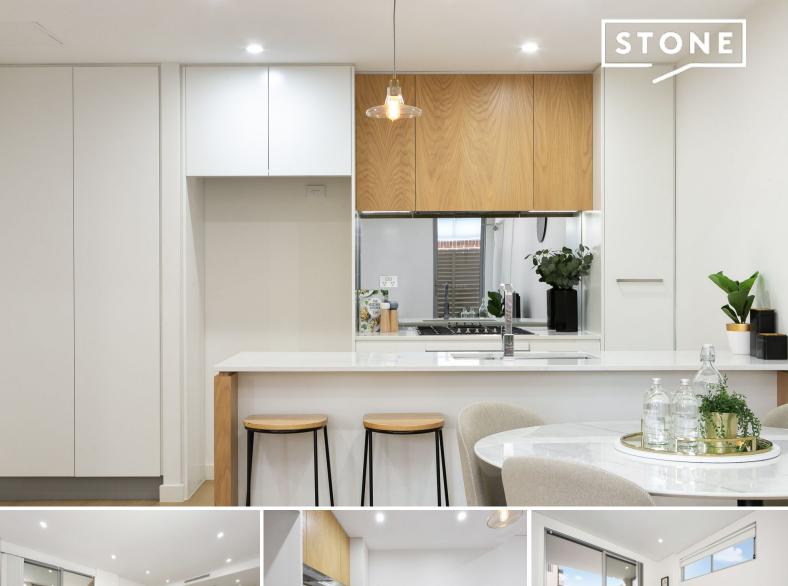

## Vibrant and stylish, near-new pad in the heart of Beecroft, 91sqm on title

A sleek urban retreat enjoying private aspects and prime convenience, this light-filled apartment is fully optimised for effortless contemporary living. Set to the fourth floor of 'The Croft'? one of Beecroft's most desirable garden complexes? it provides a quality entree into a premium suburb with all local attractions at the door or high-performance investment opportunity.

- Crisp, carefree and stylish in a secure development complete with lift access
- Beautiful engineered oak floors, high shadow-line ceilings, feature lighting
- Open-plan interiors flow to screened entertainers' terrace with gas BBQ point
- Deluxe stone kitchen with 5-burner hob, Smeg appliances and generous storage
- Elegant bedroom with mirrored robe; fully tiled bathroom with tub, Euro laundry
- Boasting 91sqm on title, 73sqm including the entertainers terrace & drying area
- Zoned air, A/V intercom, NBN available, secure parking space with cage storage
- Direct walkway from building foyer down to Woolworths, cafes and train station