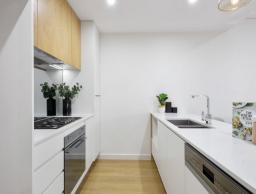

## Vibrant and stylish, near-new pad in the heart of Beecroft, 91sqm on title

A sleek urban retreat enjoying private aspects and prime convenience, this light-filled apartment is fully optimised for effortless contemporary living. Set to the fourth floor of 'The Croft'? one of Beecroft's most desirable garden complexes? it provides a quality entree into a premium suburb with all local attractions at the door or high-performance investment opportunity.

- Crisp, carefree and stylish in a secure development complete with lift access
- Beautiful engineered oak floors, high shadow-line ceilings, feature lighting
- Open-plan interiors flow to screened entertainers' terrace with gas BBQ point
- Deluxe stone kitchen with 5-burner hob, Smeg appliances and generous storage
- Elegant bedroom with mirrored robe; fully tiled bathroom with tub, Euro laundry
- Boasting 91sqm on title, 73sqm including the entertainers terrace & drying area
- Zoned air, A/V intercom, NBN available, secure parking space with cage storage
- Direct walkway from building foyer down to Woolworths, cafes and train station