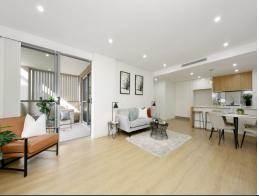

## Vibrant and stylish, near-new pad in the heart of Beecroft, 91sqm on title

A sleek urban retreat enjoying private aspects and prime convenience, this light-filled apartment is fully optimised for effortless contemporary living. Set to the fourth floor of 'The Croft'? one of Beecroft's most desirable garden complexes? it provides a quality entree into a premium suburb with all local attractions at the door or high-performance investment opportunity.

- Crisp, carefree and stylish in a secure development complete with lift access
- Beautiful engineered oak floors, high shadow-line ceilings, feature lighting
- Open-plan interiors flow to screened entertainers' terrace with gas BBQ point
- Deluxe stone kitchen with 5-burner hob, Smeg appliances and generous storage
- Elegant bedroom with mirrored robe; fully tiled bathroom with tub, Euro laundry
- Boasting 91sqm on title, 73sqm including the entertainers terrace & drying area
- Zoned air, A/V intercom, NBN available, secure parking space with cage storage
- Direct walkway from building foyer down to Woolworths, cafes and train station