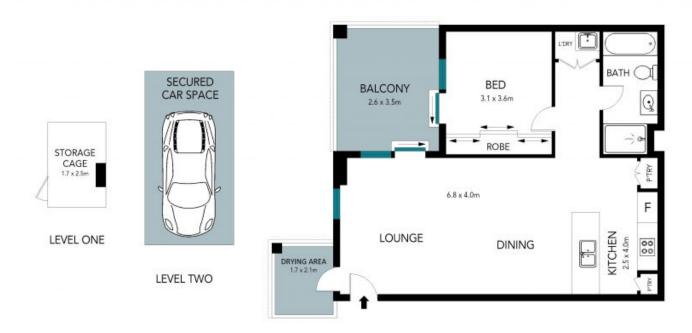

- Crisp, carefree and stylish in a secure development complete with lift access
- Beautiful engineered oak floors, high shadow-line ceilings, feature lighting
- Open-plan interiors flow to screened entertainers' terrace with gas BBQ point
- Deluxe stone kitchen with 5-burner hob, Smeg appliances and generous storage
- Elegant bedroom with mirrored robe; fully tiled bathroom with tub, Euro laundry
- Boasting 91sqm on title, 73sqm including the entertainers terrace & drying area
- Zoned air, A/V intercom, NBN available, secure parking space with cage storage
- Direct walkway from building foyer down to Woolworths, cafes and train station

The floor plan is not to scale; measurements are indicative and in metres. Exterior elements are not in position. Plans should not be relied on. Interested parties should make and rely on their own enquiries.