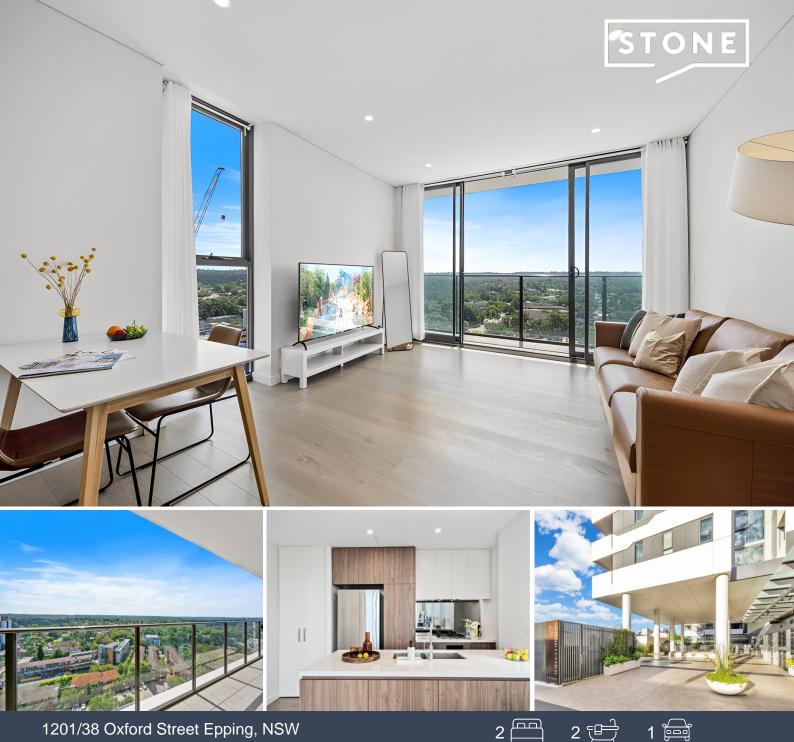

## 1201/38 Oxford Street Epping, NSW

## Chic 2-bed living on Epping's twelfth floor: 'Vista Tower' in Oxford Central, sleek design, natural light, and stunning views

Immersed in natural light and exuding contemporary elegance, this twelfth-floor two-bedroom apartment provides a stylish and effortlessly maintained living experience at the vibrant epicenter of Epping. Situated within the renowned "Vista Tower," a standout architectural gem in the Oxford Central development, it presents a sophisticated modern design accentuated by expansive north-facing views.

A compelling prospect for both residents seeking refined living and savvy investors, this property is strategically positioned just moments away from an enticing array of cafes, boutiques, and dining options. Enhancing its appeal, swift access to CBD-bound trains is practically at your doorstep.

- Bask in plentiful natural light within a meticulously planned, open layout
- Enjoy an elevated perspective with expansive district views
- Two bedrooms boasting built-in wardrobes, master with ensuite