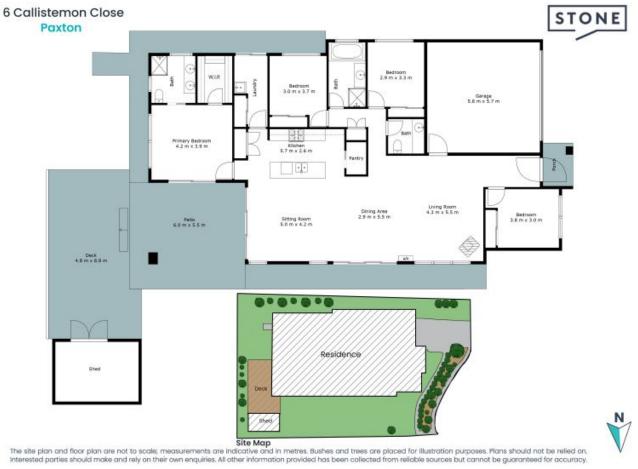

## A Premium Turn-Key Paradise

The pick of the bunch for active retirees, families and those looking to elevate their lifestyle, this four bedroom home offers perfectly presented high end finishes including separate powder room, double vanity stone benches to ensuite and massive outdoor decking area. With an extensively landscaped yard, large garden shed and a deluxe all seasons entertaining area, there is nothing left to do here except move in and enjoy! Located on a slightly elevated 766sqm - Just 1kms to Paxton Primary School, 800m to the newly refurbished Paxton General Store/Caf? and only 12kms to the bustling Cessnock CBD.

- Perfectly tidy turn-key residence with high end finishes throughout, nestled among other quality homes

- Neat and fresh kitchen with stone benches, 900mm gas cooktop, massive walk in pantry and bonus second pantry

- Open and light filled living/dining with a 'Kalora' slow combustion fireplace and split system air conditioning

- Glass sliding doors from the master suite to the great outdoors

| • | Saturday, 11th May 2024 12:50 - 1:10 |
|---|--------------------------------------|
|   |                                      |