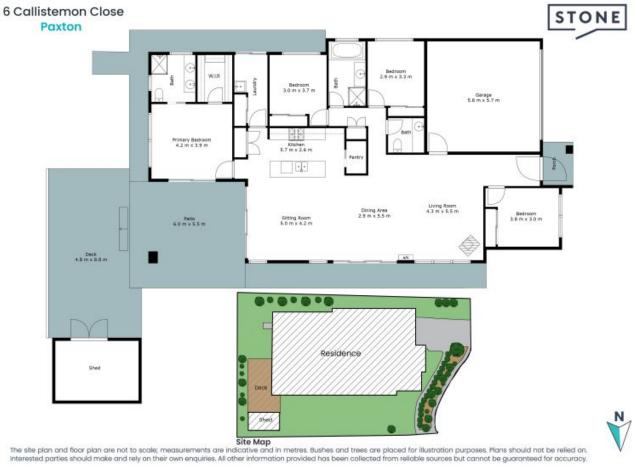

6 Callistemon Close Paxton, NSW

## A Premium Turn-Key Paradise

The pick of the bunch for active retirees, families and those looking to elevate their lifestyle, this four bedroom home offers perfectly presented high end finishes including separate powder room, double vanity stone benches to ensuite and massive outdoor decking area. With an extensively landscaped yard, large garden shed and a deluxe all seasons entertaining area, there is nothing left to do here except move in and enjoy! Located on a slightly elevated 766sqm - Just 1kms to Paxton Primary School, 800m to the newly refurbished Paxton General Store/Caf? and only 12kms to the bustling Cessnock CBD.