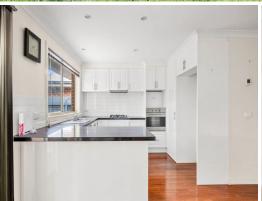

Property features include:

- 3 Bedrooms (main with WIR & ensuite)
- Main bathroom with bath
- Separate large lounge
- Open plan kitchen, meal and living opening to the courtyard
- Kitchen with stainless steel appliances including dishwasher
- Ducted heating throughout + split system cooling
- Single lock up garage
- Internal access from the garage