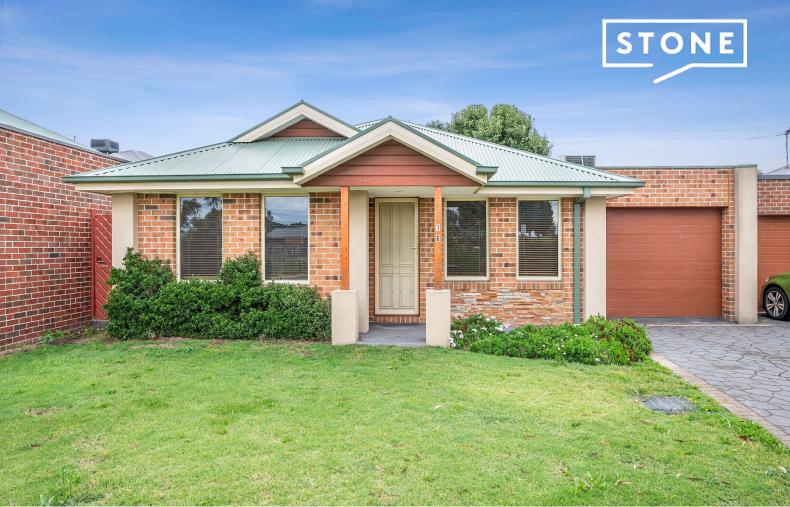

16 Old Kent Road Whittlesea, VIC

3 🕮

2 🖽

## Beautiful home in central Whittlesea

This 3-bedroom, modern home is in a private cul-de-sac located in the heart of Whittlesea. With spacious living spaces and a shady, low maintenance courtyard, this home provides easy living.

Property features include:

- 3 Bedrooms (main with WIR & ensuite)
- Main bathroom with bath
- Separate large lounge
- Open plan kitchen, meal and living opening to the courtyard
- Kitchen with stainless steel appliances including dishwasher
- Ducted heating throughout + split system cooling
- Single lock up garage
- Internal access from the garage