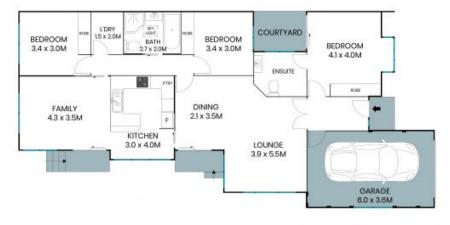

Experience the epitome of modern living in this inviting haven, strategically positioned for a fulfilling lifestyle amidst the bustling amenities of Ngunnawal.

Living: 125.55sqm Garage: 24.02sqm Total: 149.57sqm Block: 406sqm

## 16 Ferguson Circuit Ngunnawal

The site plan and floor plan are not to scale; measurements are indicative and in metres. Bushes and trees are placed for illustration purposes. Plans should not be relied on. Interested parties should make and rely on their own enquiries. All other information provided has been collected from reliable sources but cannot be guaranteed for accuracy.