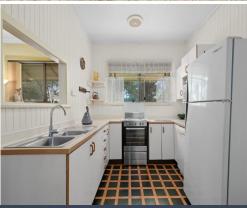

- Elegantly presented three bedroom residence with partial wrap around verandah
- Immaculate kitchen with Chef electric oven and cook top
- Separate dining area with ceiling fan, air con and glass sliders to the great outdoors
- Open and spacious living with ceiling fans, wood fire place and split system air for year round comfort
- Three generously proportioned bedrooms, two with ceiling fans and air conditioning ? the master with WIR