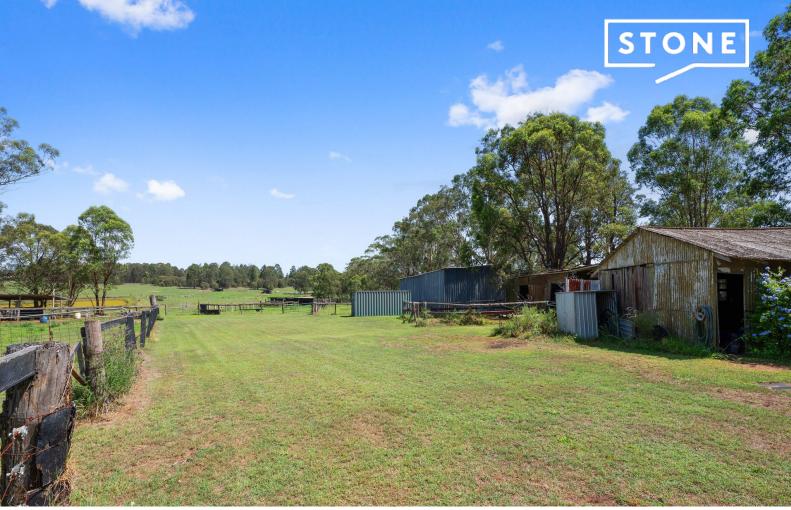

## An ideal working property with 50 acres of improved rural land!

Delivering on improved green pastures, two large dams, numerous horse shelters, 60x20m horse arena and two round yards, this outstanding sanctuary will tick all the boxes for those wanting that big sky feeling in a close proximity to local amenities. Enjoy an elegantly appointed three bedroom home with partial wrap around verandah along with large rural style shedding and carport. Located in centrally situated Sawyers Gully just 6kms to Lochinvar Schools and a guick 11kms to the M15.