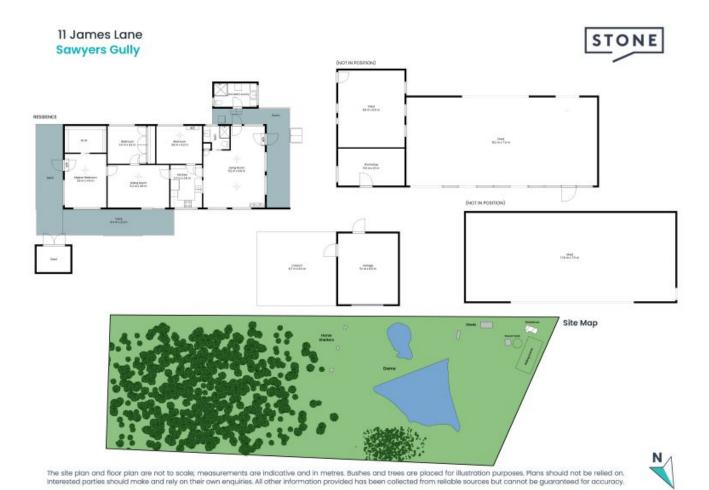

## An ideal working property with 50 acres of improved rural land!

Delivering on improved green pastures, two large dams, numerous horse shelters, 60x20m horse arena and two round yards, this outstanding sanctuary will tick all the boxes for those wanting that big sky feeling in a close proximity to local amenities. Enjoy an elegantly appointed three bedroom home with partial wrap around verandah along with large rural style shedding and carport. Located in centrally situated Sawyers Gully just 6kms to Lochinvar Schools and a guick 11kms to the M15.

- Elegantly presented three bedroom residence with partial wrap around verandah
- Immaculate kitchen with Chef electric oven and cook top
- Separate dining area with ceiling fan, air con and glass sliders to the great outdoors
- Open and spacious living with ceiling fans, wood fire place and split system air for year round comfort
- Three generously proportioned bedrooms, two with ceiling fans and air conditioning ? the master with WIR