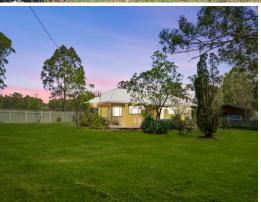

## An ideal working property with 50 acres of improved rural land!

Delivering on improved green pastures, two large dams, numerous horse shelters, 60x20m horse arena and two round yards, this outstanding sanctuary will tick all the boxes for those wanting that big sky feeling in a close proximity to local amenities. Enjoy an elegantly appointed three bedroom home with partial wrap around verandah along with large rural style shedding and carport. Located in centrally situated Sawyers Gully just 6kms to Lochinvar Schools and a guick 11kms to the M15.

- Elegantly presented three bedroom residence with partial wrap around verandah
- Immaculate kitchen with Chef electric oven and cook top
- Separate dining area with ceiling fan, air con and glass sliders to the great outdoors
- Open and spacious living with ceiling fans, wood fire place and split system air for year round comfort
- Three generously proportioned bedrooms, two with ceiling fans and air conditioning ? the master with WIR