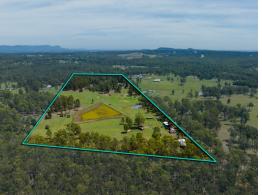

## An ideal working property with 50 acres of improved rural land!

Delivering on improved green pastures, two large dams, numerous horse shelters, 60x20m horse arena and two round yards, this outstanding sanctuary will tick all the boxes for those wanting that big sky feeling in a close proximity to local amenities. Enjoy an elegantly appointed three bedroom home with partial wrap around verandah along with large rural style shedding and carport. Located in centrally situated Sawyers Gully just 6kms to Lochinvar Schools and a guick 11kms to the M15.