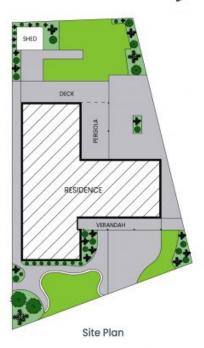

## 1 Morley Avenue Bateau Bay

Internal Area: 132 sqm External Area: 56 sqm Garage Area: 38 sqm Total Area: 224 sqm

PLEASE NOTE: These Floor and Site Plans have been generated for marketing purposes and are to be used as a guide only.

While all care is taken, no guarantee can be given in respect of accuracy, sizes and dimensions are approximate, actual may vary.