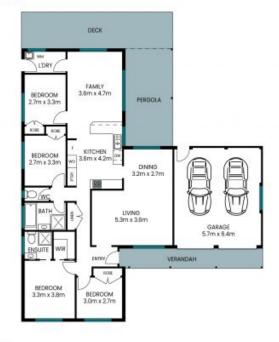

## 1 Morley Avenue Bateau Bay

Internal Area: 132 sqm External Area: 56 sqm Garage Area: 38 sqm Total Area: 224 sqm

PLEASE NOTE: These Floor and Site Plans have been generated for marketing purposes and are to be used as a guide only.

While all care is taken, no guarantee can be given in respect of accuracy, sizes and dimensions are approximate, actual may vary.