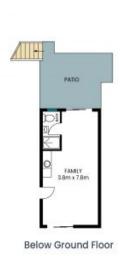

## 117 Geoffrey Road Chittaway Point

Site Plan

Internal Area: 124 sqm External Area: 74 sqm Total Area: 198 sqm

PLEASE NOTE: These Floor and Site Plans have been generated for marketing purposes and are to be used as a guide only.

While all care is taken, no guarantee can be given in respect of accuracy, sizes and dimensions are approximate, actual may vary.