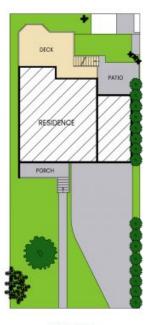

## 117 Geoffrey Road Chittaway Point

Site Plan

Internal Area: 124 sqm External Area: 74 sqm Total Area: 198 sqm

PLEASE NOTE: These Floor and Site Plans have been generated for marketing purposes and are to be used as a guide only.

While all care is taken, no guarantee can be given in respect of accuracy, sizes and dimensions are approximate, actual may vary.