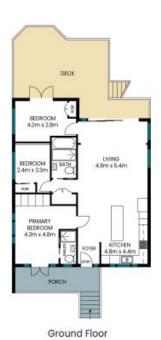

## 117 Geoffrey Road Chittaway Point

Site Plan

Internal Area: 124 sqm External Area: 74 sqm Total Area: 198 sqm

PLEASE NOTE: These Floor and Site Plans have been generated for marketing purposes and are to be used as a guide only.

While all care is taken, no guarantee can be given in respect of accuracy, sizes and dimensions are approximate, actual may vary.