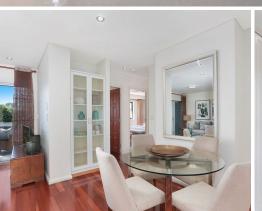

## Quiet & contemporary 2 bedroom apartment with leafy outlook

Located to the rear of the complex, this quiet and contemporary apartment offers a light filled north aspect. Spacious and generous living with a great floorplan, this apartment ticks all the boxes.

## Features include:

- Large covered balcony that looks onto the tree tops
- Kitchen with quality Miele appliances and plenty of storage
- Spacious bedrooms with built-in wardrobes
- Master bedroom with en suite bathroom
- Fully tiled main bathroom
- Timber floors, ducted air conditioning, lift access & video intercom
- Secure basement carpark and storage room
- Convenient location being close to rail, shops, Schools and more