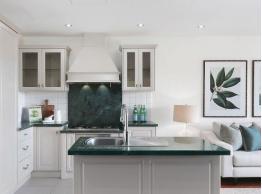

## Features include:

- Large covered balcony that looks onto the tree tops
- Kitchen with quality Miele appliances and plenty of storage
- Spacious bedrooms with built-in wardrobes
- Master bedroom with en suite bathroom
- Fully tiled main bathroom
- Timber floors, ducted air conditioning, lift access & video intercom
- Secure basement carpark and storage room
- Convenient location being close to rail, shops, Schools and more