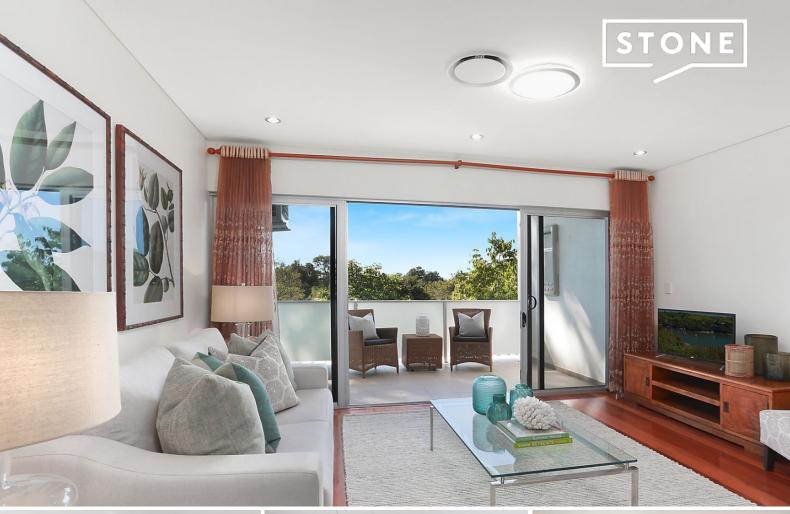

## Quiet & contemporary 2 bedroom apartment with leafy outlook

Located to the rear of the complex, this quiet and contemporary apartment offers a light filled north aspect. Spacious and generous living with a great floorplan, this apartment ticks all the boxes.

## Features include:

- Large covered balcony that looks onto the tree tops
- Kitchen with quality Miele appliances and plenty of storage
- Spacious bedrooms with built-in wardrobes
- Master bedroom with en suite bathroom
- Fully tiled main bathroom
- Timber floors, ducted air conditioning, lift access & video intercom
- Secure basement carpark and storage room
- Convenient location being close to rail, shops, Schools and more