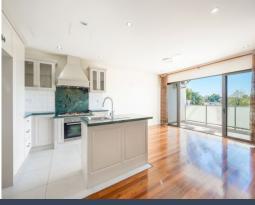

## Features include:

- Large covered balcony that looks onto the tree tops
- Kitchen with quality Miele appliances and plenty of storage
- Spacious bedrooms with built-in wardrobes
- Master bedroom with en suite bathroom
- Fully tiled main bathroom
- Timber floors, ducted air conditioning, lift access & video intercom
- Secure basement carpark and storage room
- Convenient location being close to rail, shops, Schools and more