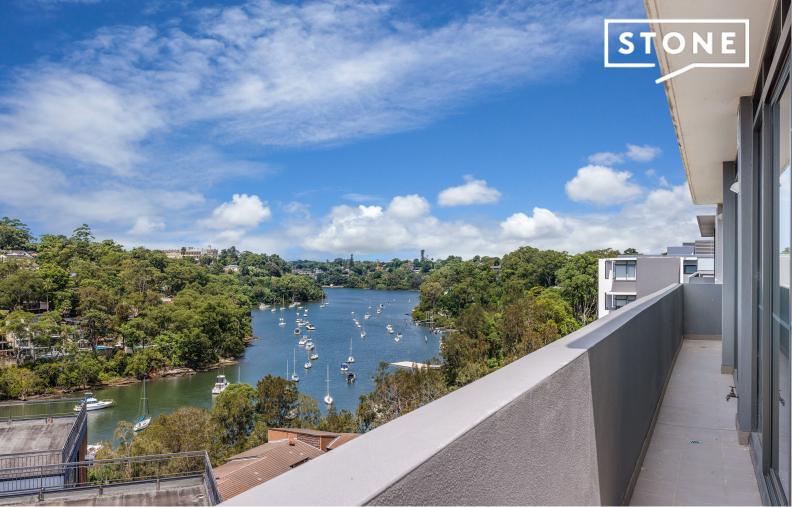

## Contemporary elegance

This exceptional 3-bedroom modern penthouse apartment promises a lifestyle of opulence, boasting not only breathtaking water views but also a meticulously designed interior that seamlessly combines style and functionality. From the moment you step inside, the expansive open-concept layout adorned with high-end finishes welcomes you into a world of sophistication and comfort. Revel in the panoramic vistas that grace this residence, providing a picturesque backdrop to every corner of this modern masterpiece

Features include:

- Expansive open-concept design adorned with high-end finishes
- Captivating water views from multiple vantage points
- Well-appointed gourmet kitchen featuring top-of-the-line appliances, stone countertops, and ample storage
- Master bedroom with ensuite, showcasing contemporary design elements
- Two additional bedrooms with built in wardrobes
- Stylish main bathroom with combined bath and shower and modern fixtures