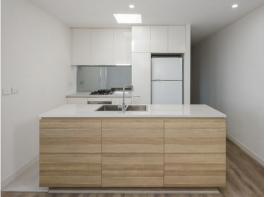

Features include:

- Expansive open-concept design adorned with high-end finishes
- Captivating water views from multiple vantage points
- Well-appointed gourmet kitchen featuring top-of-the-line appliances, stone countertops, and ample storage
- Master bedroom with ensuite, showcasing contemporary design elements
- Two additional bedrooms with built in wardrobes
- Stylish main bathroom with combined bath and shower and modern fixtures