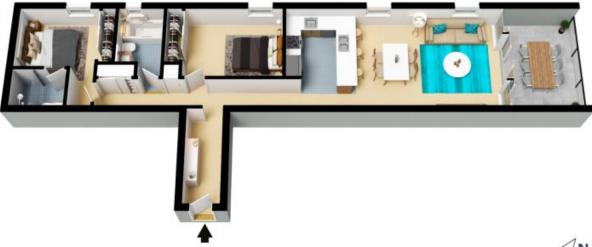

## Convenience & modern living

Offering a blend of luxury and modern living, this two-bedroom apartment is nestled on the third floor. With its prime location and array of features, it's perfect for those seeking convenience and style.

But that's not all! Residents also enjoy exclusive access to a shared communal area with a kitchen, terrace, and BBQ area, perfect for family gatherings or celebrations.

## Key Features:

- > Third floor position
- > Split air conditioning
- > Downlights throughout
- > Stainless steel appliances
- > Floor to ceiling tiles to all bathrooms

> Modern kitchen with stone bench tops...