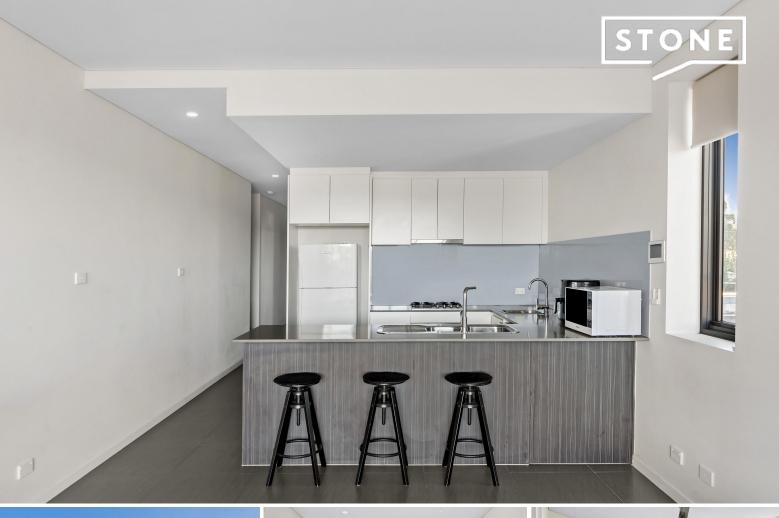

## Convenience & modern living

Offering a blend of luxury and modern living, this two-bedroom apartment is nestled on the third floor. With its prime location and array of features, it's perfect for those seeking convenience and style.

## Key Features:

- > Third floor position
- > Split air conditioning
- > Downlights throughout
- > Stainless steel appliances
- > Floor to ceiling tiles to all bathrooms

> Modern kitchen with stone bench tops...