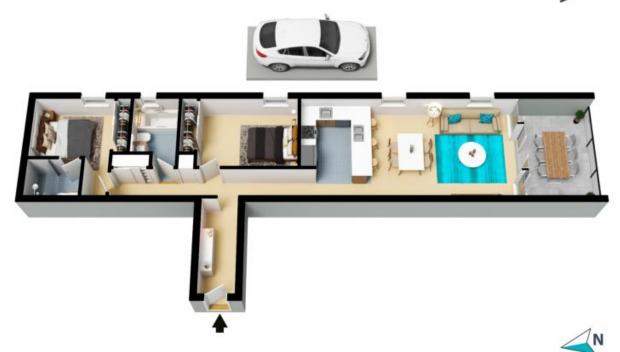

## www.stonerealestate.com.au

14/206-212 Great Western Highway Kingswood

STONE

The floor plan is not to scale; measurements are indicative and in metres. All features included in this 3D plan are for inspiration purposes only. This is not an exact replica of the property or the position of exterior elements. Plans should not be relied on. Interested parties should make and rely on their own enquiries. 14/206-212 Great Western Highway Kingswood

CAR PARK 2.5 x 5.5 M

(NOT IN POSITION)