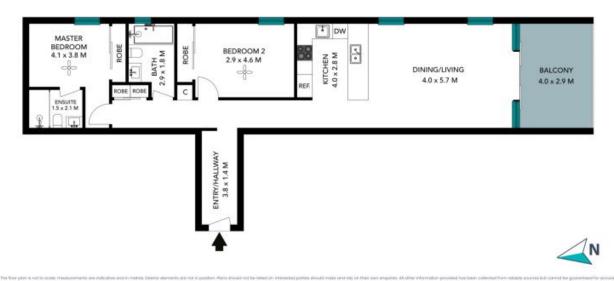

## www.stonerealestate.com.au

14/206-212 Great Western Highway Kingswood

STONE

The floor plan is not to scale; measurements are indicative and in metres. All features included in this 3D plan are for inspiration purposes only. This is not an exact replica of the property or the position of exterior elements. Plans should not be relied on. Interested parties should make and rely on their own enquiries. 14/206-212 Great Western Highway Kingswood

CAR PARK 2.5 x 5.5 M

(NOT IN POSITION)