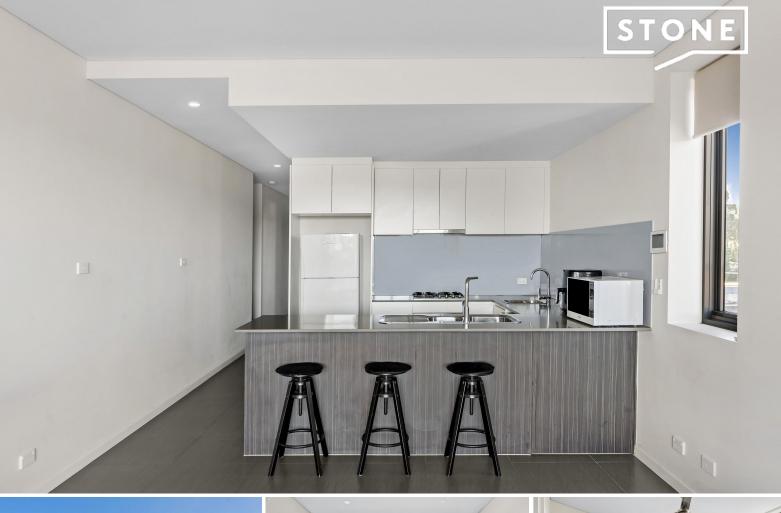

## Convenience & modern living

Offering a blend of luxury and modern living, this two-bedroom apartment is nestled on the third floor. With its prime location and array of features, it's perfect for those seeking convenience and style.

But that's not all! Residents also enjoy exclusive access to a shared communal area with a kitchen, terrace, and BBQ area, perfect for family gatherings or celebrations.

Key Features:

- > Third floor position
- > Split air conditioning
- > Downlights throughout
- > Stainless steel appliances
- > Floor to ceiling tiles to all bathrooms
- > Modern kitchen with stone bench tops...