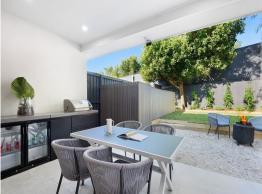

- Covered travertine-paved porch to spacious entry foyer/mud-room with custom built-in joinery offering ease and convenience; separate guest powder room
- Open concept living with seamless flow to tiled alfresco area with built-in bbq and benchtop extending out to a private, sunny backyard with level lawn and fire pit area
- Deluxe Caesarstone kitchen with breakfast bar, 900mm freestanding gas/electric cooker with ducted rangehood and generous walk-in pantry
- Luxe parents' retreat with private balcony, walk-in robes, sitting area plus built-in desk and shelving; shower ensuite with Caesarstone vanity