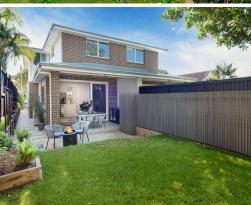

- Covered travertine-paved porch to spacious entry foyer/mud-room with custom built-in joinery offering ease and convenience; separate guest powder room
- Open concept living with seamless flow to tiled alfresco area with built-in bbq and benchtop extending out to a private, sunny backyard with level lawn and fire pit area
- Deluxe Caesarstone kitchen with breakfast bar, 900mm freestanding gas/electric cooker with ducted rangehood and generous walk-in pantry
- Luxe parents' retreat with private balcony, walk-in robes, sitting area plus built-in desk and shelving; shower ensuite with Caesarstone vanity