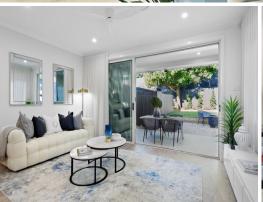

- Covered travertine-paved porch to spacious entry foyer/mud-room with custom built-in joinery offering ease and convenience; separate guest powder room
- Open concept living with seamless flow to tiled alfresco area with built-in bbq and benchtop extending out to a private, sunny backyard with level lawn and fire pit area
- Deluxe Caesarstone kitchen with breakfast bar, 900mm freestanding gas/electric cooker with ducted rangehood and generous walk-in pantry
- Luxe parents' retreat with private balcony, walk-in robes, sitting area plus built-in desk and shelving; shower ensuite with Caesarstone vanity