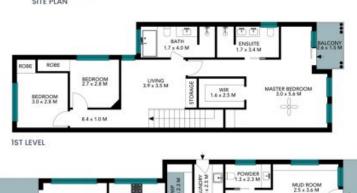

- Covered travertine-paved porch to spacious entry foyer/mud-room with custom built-in joinery offering ease and convenience; separate guest powder room
- Open concept living with seamless flow to tiled alfresco area with built-in bbq and benchtop extending out to a private, sunny backyard with level lawn and fire pit area
- Deluxe Caesarstone kitchen with breakfast bar, 900mm freestanding gas/electric cooker with ducted rangehood and generous walk-in pantry
- Luxe parents' retreat with private balcony, walk-in robes, sitting area plus built-in desk and shelving; shower ensuite with Caesarstone vanity

This is not an exact replica of the property or the position of exterior elements. Plans should not be relied on. Interested parties should make and rely on their own enquiries.

ALTRESCO 4.5 x 3.5 M

ALTRESCO 4.5 x 3.5 M

DINING 2.1 x 6.7 M

GARAGE 3.0 x 5.6 M

STORAGE UNDER STARS

GROUND LEVEL

The site plan and floor plan are not to scale; measurements are indicative and in metres. Bushes and trees are placed for illustration purposes. Plans should not be relied on. Interested parties should make and rely on their own enquiries. All other information provided has been collected from reliable sources but cannot be guaranteed for accuracy.