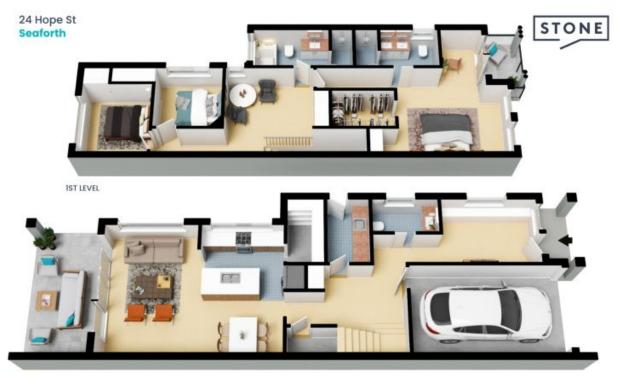

## Brand New Townhome Offering Village Lifestyle

Positioned for relaxed living and unparalleled convenience, this brand new luxury townhome is one of just two and exudes a casual elegance with an easy indoor/outdoor flow perfect for the alfresco living and entertaining Australians love. Well-appointed and immaculately-finished, this dual level sanctuary is nestled in a tree-lined street within a short walk of Seaforth village with cafes and restaurants, shopping and express city buses.

- Covered travertine-paved porch to spacious entry foyer/mud-room with custom built-in joinery offering ease and convenience; separate guest powder room
- Open concept living with seamless flow to tiled alfresco area with built-in bbq and benchtop extending out to a private, sunny backyard with level lawn and fire pit area
- Deluxe Caesarstone kitchen with breakfast bar, 900mm freestanding gas/electric cooker with ducted rangehood and generous walk-in pantry
- Luxe parents' retreat with private balcony, walk-in robes, sitting area plus built-in desk and shelving; shower ensuite with Caesarstone vanity

Price Guide \$2,350,000

Maria Cassarino 0411 818 093

**Lauren Sudol** 0438 138 675

GROUND LEVEL

The floor plan is not to scale; measurements are indicative and in metres. All features included in this 3D plan are for inspiration purposes only.