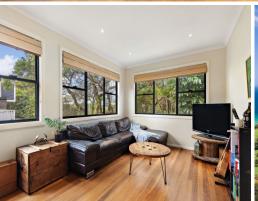

## Family comfort in prime Northern Beaches location

This spacious home offers a versatile open-plan layout with five generous bedrooms, including a light-filled living area and gourmet granite kitchen. Step out onto the timber deck overlooking the private garden.

## Features include:

- Versatile open-plan layout with formal and casual living options
- Light & bright lounge room including fireplace and gas bayonets, with large North-East facing windows showcasing a leafy aspect
- Gourmet granite kitchen with gas cooking, large breakfast bar & ample cupboard space