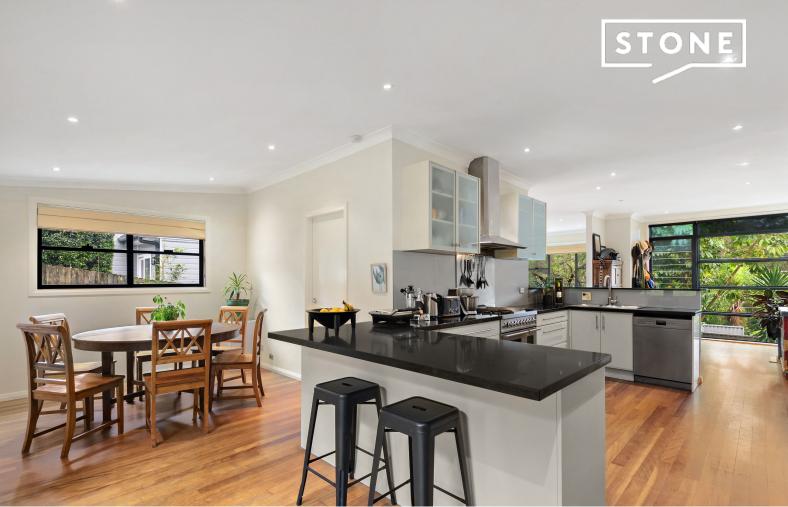

## Family comfort in prime Northern Beaches location

This spacious home offers a versatile open-plan layout with five generous bedrooms, including a light-filled living area and gourmet granite kitchen. Step out onto the timber deck overlooking the private garden.

## Features include:

- Versatile open-plan layout with formal and casual living options
- Light & bright lounge room including fireplace and gas bayonets, with large North-East facing windows showcasing a leafy aspect
- Gourmet granite kitchen with gas cooking, large breakfast bar & ample cupboard space