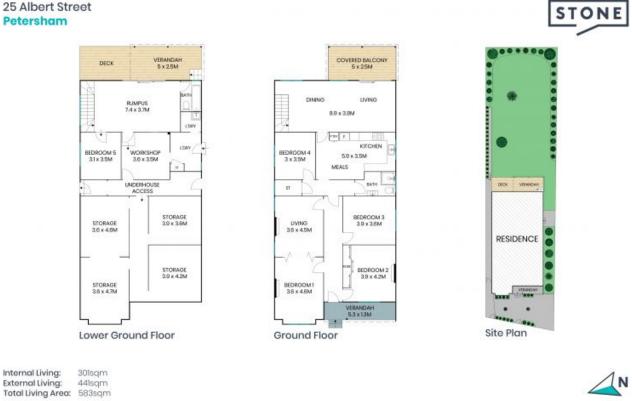

## 25 Albert Street Petersham

Lower Ground Floor

Ground Floor

The floor plan is not to scale; measurements are indicative and in metres. All features included in this 3D plan are for inspiration purposes only. This is not an exact replica of the property or the position of exterior elements. Plans should not be relied on. Interested parties should make and rely on their own enquiries.

## 25 Albert Street Petersham

Internal Living:

The site plan and floor plan are not to scale; measurements are indicative and in metres. Bushes and trees are placed for illustration purposes. Plans should not be relied on. Interested parties should make and rely on their own enquiries. All other information provided has been collected from reliable sources but cannot be guaranteed for accuracy.