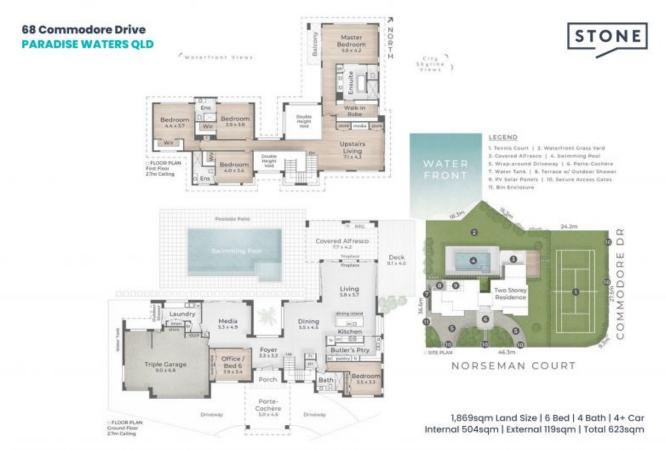

68 Commodore Drive Paradise Waters, QLD

6 📇

1 瞬

4 **埋** 

3

## Magnificent Waterfront Residence -Double Block with Tennis Court

Nestled on the prestigious Commodore Drive in Paradise Waters, this exceptional property boasts a full-size floodlit tennis court with a perfect Northeast and West orientation. A sleek and contemporary masterpiece awaits on this expansive 1,869sqm double waterfront block. This substantial home beckons with a grand atrium glass entrance foyer, soaring 6.2m ceilings, and an abundance of natural light. The capacious open-plan layout encompasses lounge, dining, family, media, and games rooms, all thoughtfully designed for modern luxury living.

•••

Beyond the circular driveway entrance lies a 3-car lock-up garage and secure parking for an additional 3 cars onsite. Lush gardens and lawns complete this picture-perfect paradise. Don't miss out on this rare opportunity for a lifestyle of elegance and convenience....

•••

Features include:...

- Double block spanning 1,869sqm

Inspect:

Saturday, 11th May 2024 12:30 - 1:00

Price:

Contact Agent

Aydan Mullin 0412 490 406