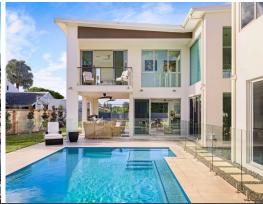

## Magnificent Waterfront Residence -Double Block with Tennis Court

Nestled on the prestigious Commodore Drive in Paradise Waters, this exceptional property boasts a full-size floodlit tennis court with a perfect Northeast and West orientation. A sleek and contemporary masterpiece awaits on this expansive 1,869sqm double waterfront block. This substantial home beckons with a grand atrium glass entrance foyer, soaring 6.2m ceilings, and an abundance of natural light. The capacious open-plan layout encompasses lounge, dining, family, media, and games rooms, all thoughtfully designed for modern luxury living.