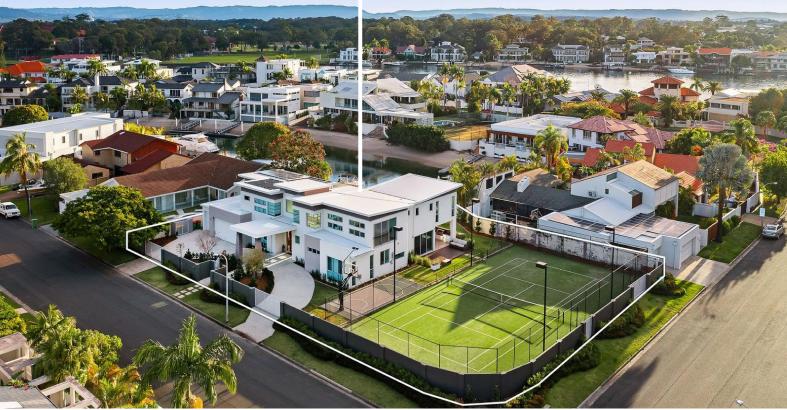

## Magnificent Waterfront Residence -Double Block with Tennis Court

Nestled on the prestigious Commodore Drive in Paradise Waters, this exceptional property boasts a full-size floodlit tennis court with a perfect Northeast and West orientation. A sleek and contemporary masterpiece awaits on this expansive 1,869sqm double waterfront block. This substantial home beckons with a grand atrium glass entrance foyer, soaring 6.2m ceilings, and an abundance of natural light. The capacious open-plan layout encompasses lounge, dining, family, media, and games rooms, all thoughtfully designed for modern luxury living.

•••

Beyond the circular driveway entrance lies a 3-car lock-up garage and secure parking for an additional 3 cars onsite. Lush gardens and lawns complete this picture-perfect paradise. Don't miss out on this rare opportunity for a lifestyle of elegance and convenience....