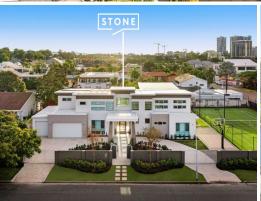

## Magnificent Waterfront Residence -Double Block with Tennis Court

Nestled on the prestigious Commodore Drive in Paradise Waters, this exceptional property boasts a full-size floodlit tennis court with a perfect Northeast and West orientation. A sleek and contemporary masterpiece awaits on this expansive 1,869sqm double waterfront block. This substantial home beckons with a grand atrium glass entrance foyer, soaring 6.2m ceilings, and an abundance of natural light. The capacious open-plan layout encompasses lounge, dining, family, media, and games rooms, all thoughtfully designed for modern luxury living.