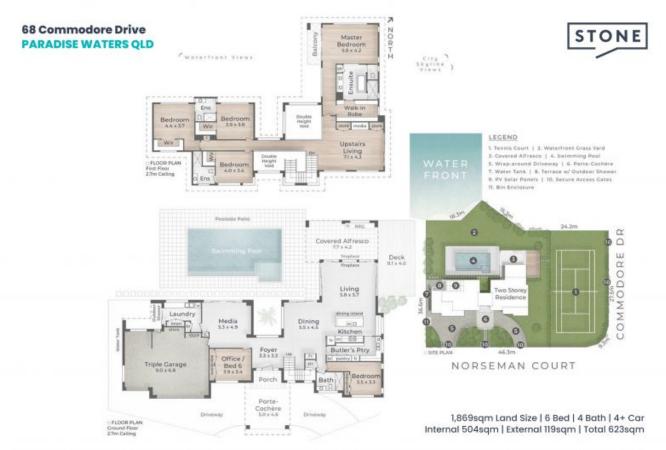

68 Commodore Drive Paradise Waters, QLD

1 照

4 迂

3

## Magnificent Waterfront Residence -Double Block with Tennis Court

Nestled on the prestigious Commodore Drive in Paradise Waters, this exceptional property boasts a full-size floodlit tennis court with a perfect Northeast and West orientation. A sleek and contemporary masterpiece awaits on this expansive 1,869sqm double waterfront block. This substantial home beckons with a grand atrium glass entrance foyer, soaring 6.2m ceilings, and an abundance of natural light. The capacious open-plan layout encompasses lounge, dining, family, media, and games rooms, all thoughtfully designed for modern luxury living.

Beyond the circular driveway entrance lies a 3-car lock-up garage and secure parking for an additional 3 cars onsite. Lush gardens and lawns complete this picture-perfect paradise. Don't miss out on this rare opportunity for a lifestyle of elegance and convenience....

Features include:...

- Double block spanning 1,869sqm

Price:

Contact Agent

**Aydan Mullin** 0412 490 406

Whilst we have made every attempt to ensure the accuracy of the floor plan contained here, measurements are approximate, and no responsibility is taken for any errors, omissions, or missions, or missions, is for illustrative purposes only.