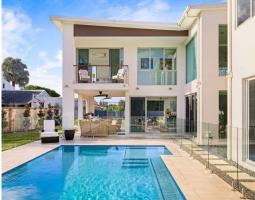

## Magnificent Waterfront Residence -Double Block with Tennis Court

Nestled on the prestigious Commodore Drive in Paradise Waters, this exceptional property boasts a full-size floodlit tennis court with a perfect Northeast and West orientation. A sleek and contemporary masterpiece awaits on this expansive 1,869sqm double waterfront block. This substantial home beckons with a grand atrium glass entrance foyer, soaring 6.2m ceilings, and an abundance of natural light. The capacious open-plan layout encompasses lounge, dining, family, media, and games rooms, all thoughtfully designed for modern luxury living.

Beyond the circular driveway entrance lies a 3-car lock-up garage and secure parking for an additional 3 cars onsite. Lush gardens and lawns complete this picture-perfect paradise. Don't miss out on this rare opportunity for a lifestyle of elegance and convenience....