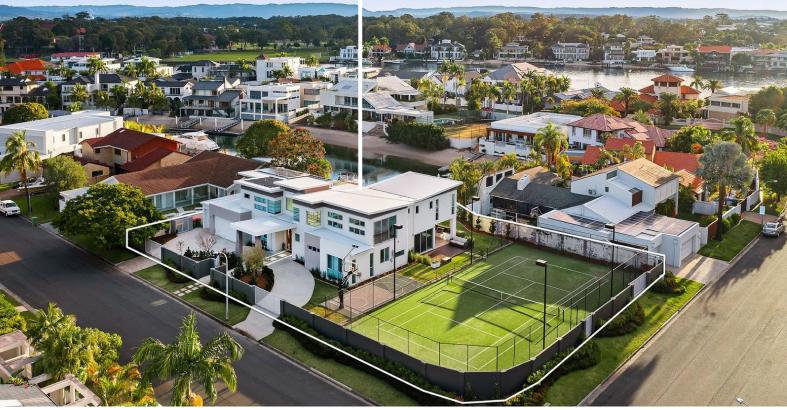

## Magnificent Waterfront Residence -Double Block with Tennis Court

Nestled on the prestigious Commodore Drive in Paradise Waters, this exceptional property boasts a full-size floodlit tennis court with a perfect Northeast and West orientation. A sleek and contemporary masterpiece awaits on this expansive 1,869sqm double waterfront block. This substantial home beckons with a grand atrium glass entrance foyer, soaring 6.2m ceilings, and an abundance of natural light. The capacious open-plan layout encompasses lounge, dining, family, media, and games rooms, all thoughtfully designed for modern luxury living.

Beyond the circular driveway entrance lies a 3-car lock-up garage and secure parking for an additional 3 cars onsite. Lush gardens and lawns complete this picture-perfect paradise. Don't miss out on this rare opportunity for a lifestyle of elegance and convenience....

Features include:...

- Double block spanning 1,869sqm

Price:

Contact Agent

**Aydan Mullin** 0412 490 406

Whilst we have made every attempt to ensure the accuracy of the floor plan contained here, measurements are approximate, and no responsibility is taken for any errors, omissions, or missions, or missions, is for illustrative purposes only.