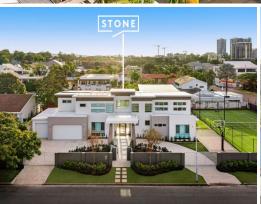

## Magnificent Waterfront Residence -Double Block with Tennis Court

Nestled on the prestigious Commodore Drive in Paradise Waters, this exceptional property boasts a full-size floodlit tennis court with a perfect Northeast and West orientation. A sleek and contemporary masterpiece awaits on this expansive 1,869sqm double waterfront block. This substantial home beckons with a grand atrium glass entrance foyer, soaring 6.2m ceilings, and an abundance of natural light. The capacious open-plan layout encompasses lounge, dining, family, media, and games rooms, all thoughtfully designed for modern luxury living.

Beyond the circular driveway entrance lies a 3-car lock-up garage and secure parking for an additional 3 cars onsite. Lush gardens and lawns complete this picture-perfect paradise. Don't miss out on this rare opportunity for a lifestyle of elegance and convenience....