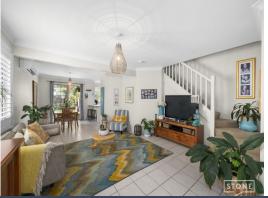

The floor plan is generous with large living areas downstairs and 3 big bedrooms upstairs and the large master bedroom has a large walk-in robe and ensuite access to the main bathroom.

There are crisp plantation shutters throughout the home which are great for natural light and they also help insulate when you are running your air conditioning or gas heating.