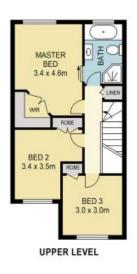

The floor plan is generous with large living areas downstairs and 3 big bedrooms upstairs and the large master bedroom has a large walk-in robe and ensuite access to the main bathroom.

There are crisp plantation shutters throughout the home which are great for natural light and they also help insulate when you are running your air conditioning or gas heating.