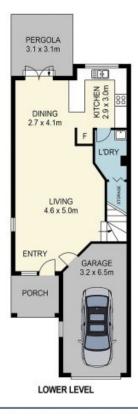

The floor plan is generous with large living areas downstairs and 3 big bedrooms upstairs and the large master bedroom has a large walk-in robe and ensuite access to the main bathroom.

There are crisp plantation shutters throughout the home which are great for natural light and they also help insulate when you are running your air conditioning or gas heating.

There is internal access to the single garage which has an automatic roller door and the yard and gardens are picture perfect..

The location is quiet and private and Bligh Park is only minutes to Marsden park and the M7 and there are buses running to Windsor on a regular basis. The home itself is close to ...