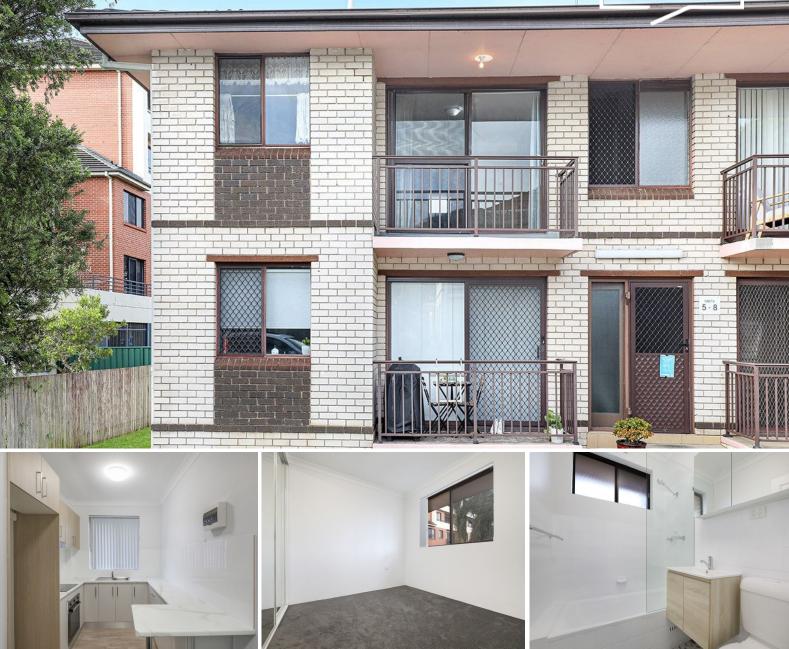

## Top Level Living

Embrace the charm of this top floor one bedroom unit, where a spacious layout and abundant natural light create an inviting atmosphere. Renovated within the last two years, revel in the fresh aesthetics of new carpets, blinds, paint, modern kitchen, and a resurfaced bathroom adorned with new fixtures and fittings. Conveniently situated just steps away from cafes, eateries, public transport (including the Wollongong free shuttle), and local shops, this unit offers both style and practicality.

- Functional open-plan design with a designated living and dining area

- Like new, modern kitchen with sleek finishes, ample bench and cupboard space, and stainless steel appliances

- Generous bedroom featuring an extra-large mirrored built-in robe for ample storage

- Renovated bathroom with bath/shower combination and a separate internal laundry for convenience

- Single car space.

- Approx. 170m walk to the nearest bus stop, with rapid access to the CBD or freeway to Sydney