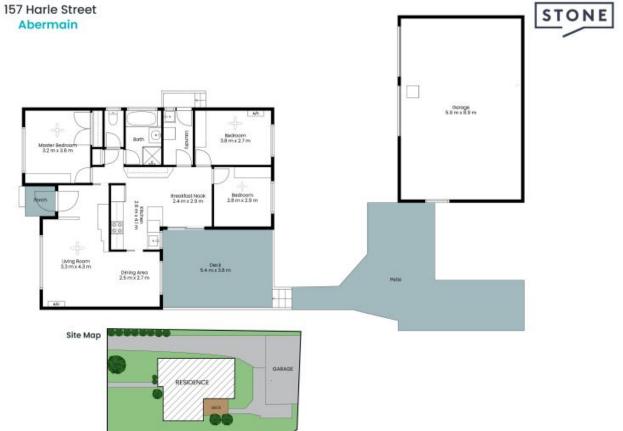

## Tidy home with massive garage!

Located in the ever popular suburb of Abermain on an immaculate 694sqm, this three bedroom home offers very tidy interiors with plantation shutters and fresh carpeting throughout. Enjoy a bright and fresh kitchen complete with electric oven/cook top and range. Open living and dining flows effortlessly to the outdoor deck and massive 5.9x8.9m garage. Centrally positioned with just 900ms to Abermain School and only 6kms to the M15 interchange for a quick trip to everywhere!

- Effortlessly open living and dining with split system air, ceiling fans and easy outdoor access
- Plantation style shutters and fresh carpeting throughout
- Three bedrooms with built in robes and ceiling fans, bed two with split system air, the master with extra built in robe
- Open sunny backyard deck
- 5.9x8.9m double lock up garage
- Fenced and near level 694sqm
- 900ms to School and only 6kms to Hunter Expressway

Price: Contact Agent

The site plan and floor plan are not to scale; measurements are indicative and in metres. Bushes and trees are placed for illustration purposes. Plans should not be relied on, interested parties should make and rely on their own enquiries. All other information provided has been collected from reliable sources but cannot be guaranteed for accuracy.