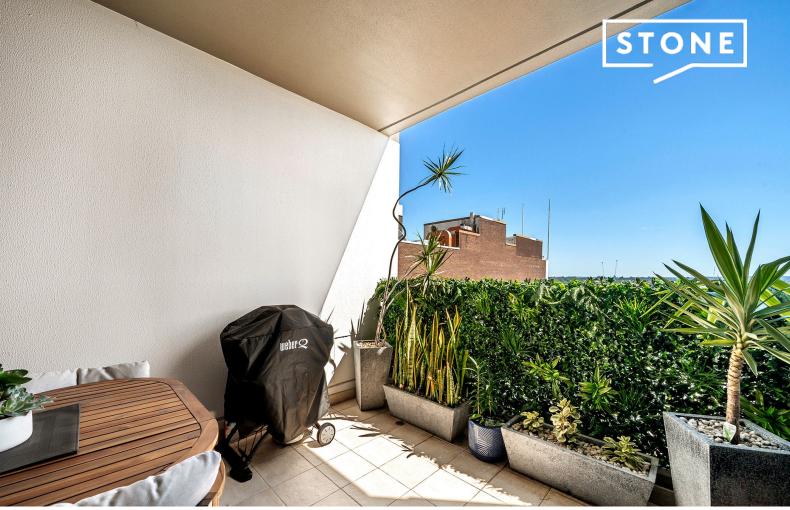

- Main bedroom with walk in robe, ensuite & direct access to balcony.
- Semi-open plan kitchen includes white stone benchtops, pull-out pantry, plenty of cupboard space, & gas cook top
- Bright & spacious living opens onto a large, North facing covered balcony
- Both bathrooms feature stone vanities & floor-to ceiling tiles. Separate internal
- Security building, dual lift access & full sized car space with suspended storage cage
- Ducted air conditioning, video intercom, building manager, & gymnasium
- Offered with vacant possession