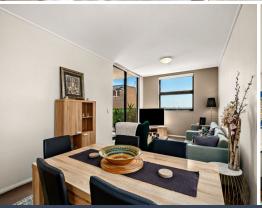

- Main bedroom with walk in robe, ensuite & direct access to balcony.
- Semi-open plan kitchen includes white stone benchtops, pull-out pantry, plenty of cupboard space, & gas cook top
- Bright & spacious living opens onto a large, North facing covered balcony
- Both bathrooms feature stone vanities & floor-to ceiling tiles. Separate internal
- Security building, dual lift access & full sized car space with suspended storage cage
- Ducted air conditioning, video intercom, building manager, & gymnasium
- Offered with vacant possession