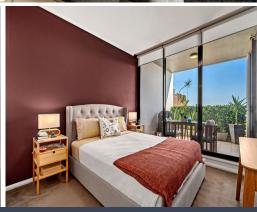

- Main bedroom with walk in robe, ensuite & direct access to balcony.
- Semi-open plan kitchen includes white stone benchtops, pull-out pantry, plenty of cupboard space, & gas cook top
- Bright & spacious living opens onto a large, North facing covered balcony
- Both bathrooms feature stone vanities & floor-to ceiling tiles. Separate internal
- Security building, dual lift access & full sized car space with suspended storage cage
- Ducted air conditioning, video intercom, building manager, & gymnasium
- Offered with vacant possession