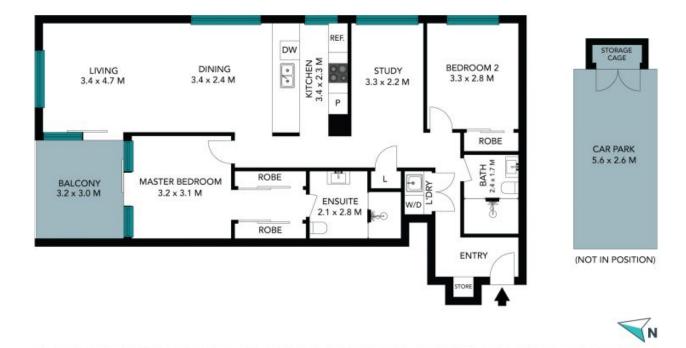

- Main bedroom with walk in robe, ensuite & direct access to balcony.
- Semi-open plan kitchen includes white stone benchtops, pull-out pantry, plenty of cupboard space, & gas cook top
- Bright & spacious living opens onto a large, North facing covered balcony
- Both bathrooms feature stone vanities & floor-to ceiling tiles. Separate internal
- Security building, dual lift access & full sized car space with suspended storage cage
- Ducted air conditioning, video intercom, building manager, & gymnasium
- Offered with vacant possession

Approximate Sizes: Apartment incl Balcony 96sqm + Parking 15sqm = Total 111sqm

Disclaimer: All information contained herein is gathered from third party sources we deem ...

**SOLD - CONTACT HUGH** Price:

Council Rates: \$304.00 p/q Water Rates: \$178.42 p/q Strata Rates: \$2,018.35 p/q

**Hugh Macfarlan** 0418 270 993

**Hugh Macfarlan** 0418 270 993

The floor plan is not to scale; measurements are indicative and in metres. All features included in this 3D plan are for inspiration purposes only.

This is not an exact replica of the property or the position of exterior elements. Plans should not be relied on. Interested parties should make and rely on their own enquiries.