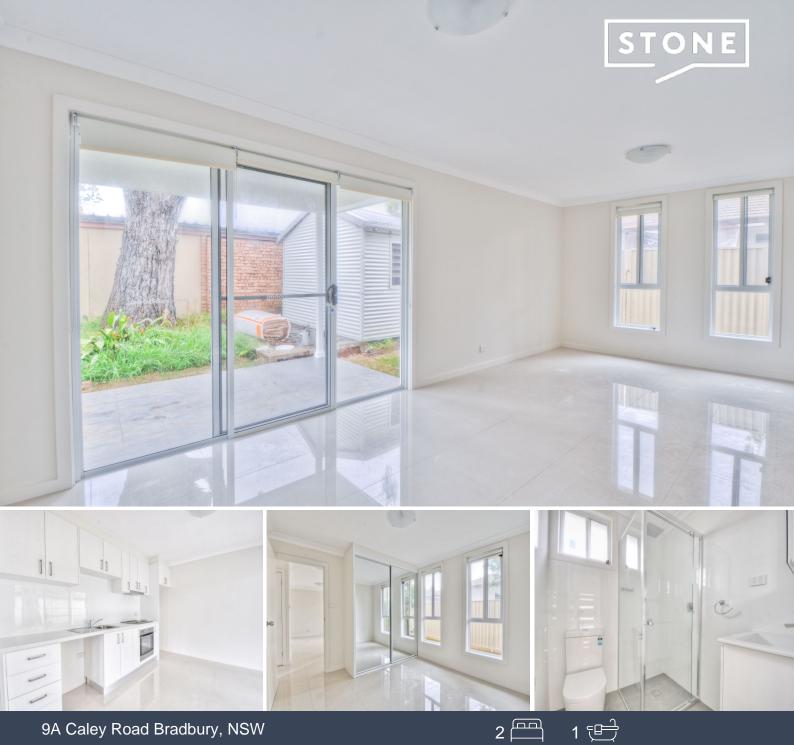

## 9A Caley Road Bradbury, NSW

## Immaculate two bedroom granny flat

Two bedroom granny flat is located in a quiet street and is within walking distance, local schools and shops. Located 3.2km to Campbelltown Railway Station and 3km to Macarthur Square

Features included:

- > Two bedrooms with built in wardrobes
- > Open plan kitchen and living areas
- > European style laundry
- > Private yard with alfresco area

Frequently asked questions:

- > When is the property available? 29th March 2024
- > Are pets allowed? Upon Application
- > How long is the lease term? 6-12 months
- > How do I apply? t-app.com.au/stonecampbelltown
- > Is there air conditioning? No