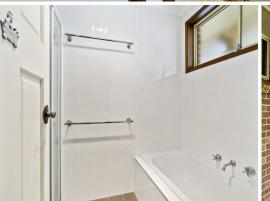

## Features included:

- > Three bedrooms with built in wardrobes
- > Open plan kitchen equipped with a gas cooktop
- > Floating floors, gas fireplace, natural gas and ducted air conditioning
- > Main bathroom with separate toilet
- > Single garage, two garden sheds and large backyard