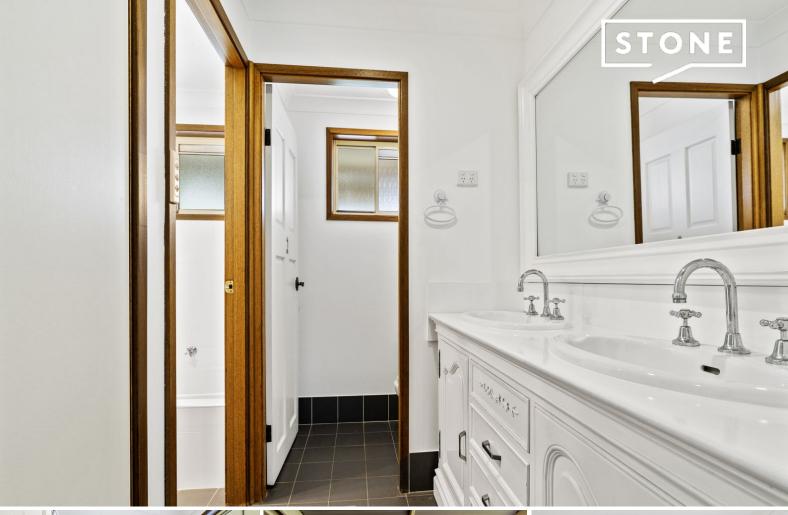

## Features included:

- > Three bedrooms with built in wardrobes
- > Open plan kitchen equipped with a gas cooktop
- > Floating floors, gas fireplace, natural gas and ducted air conditioning
- > Main bathroom with separate toilet
- > Single garage, two garden sheds and large backyard