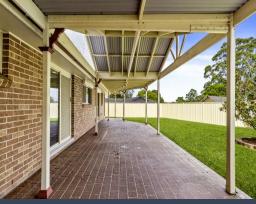

## Features included:

- > Three bedrooms with built in wardrobes
- > Open plan kitchen equipped with a gas cooktop
- > Floating floors, gas fireplace, natural gas and ducted air conditioning
- > Main bathroom with separate toilet
- > Single garage, two garden sheds and large backyard