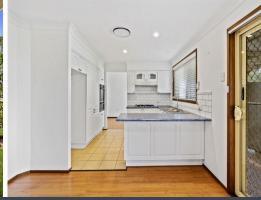

## Features included:

- > Three bedrooms with built in wardrobes
- > Open plan kitchen equipped with a gas cooktop
- > Floating floors, gas fireplace, natural gas and ducted air conditioning
- > Main bathroom with separate toilet
- > Single garage, two garden sheds and large backyard