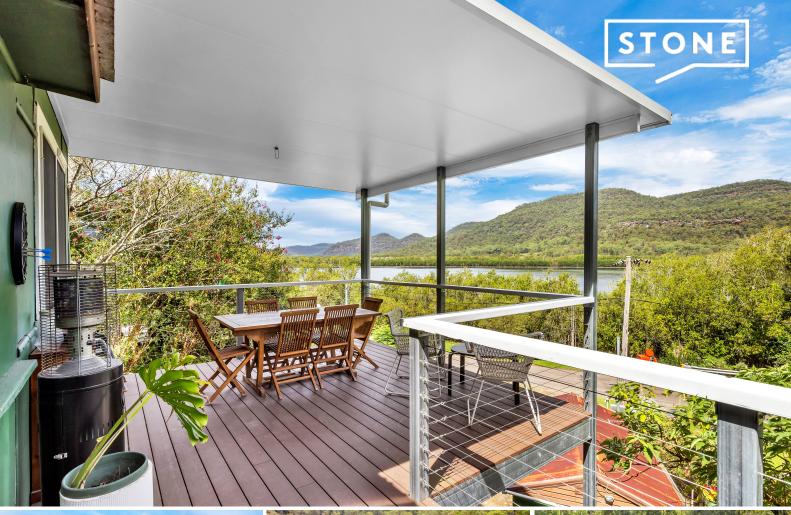

## Renovated Cottage With Incredible Views

This beautifully rejuvenated two-bedroom cottage with breathtaking views of the Hawkesbury River offers a unique opportunity to those seeking a tranquil escape not far from Sydney where you can wake to serene water vistas and end your days with picturesque sunsets over the river, all from the privacy of your own home.

Enjoy the renovated cottage's blend of classic charm and modern functionality, featuring light-filled interiors, timber flooring, modern bathroom and an open-plan living space, allowing for an immediate and hassle-free transition to your new lifestyle.