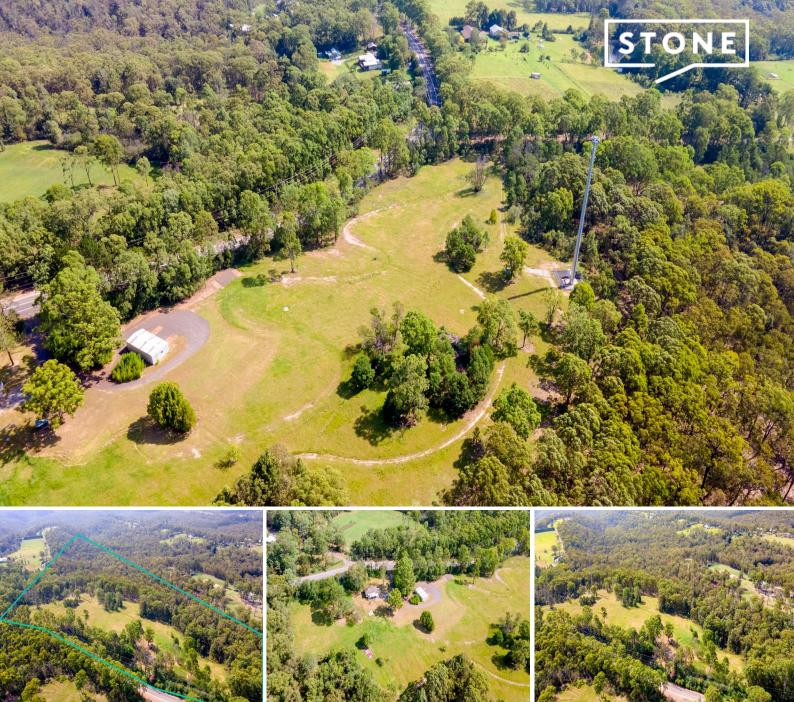

## Exceptional Acreage Opportunity in Maroota: 30-Acre Estate In Prime Location

Discover an unparalleled opportunity in Maroota with this expansive 12.14-hectare (30-acre) property, a rarity in today's market that promises endless potential for discerning buyers.

Featuring dual access for maximum convenience with 8 acres already cleared and arable, the property provides a prime canvas for development, be it for agricultural, residential, or commercial purposes. With approximately 450 metres of main road frontage enhancing its appeal, the location offers easy access and high visibility, critical for any development venture.

1454 Wisemans Ferry Road, Maroota