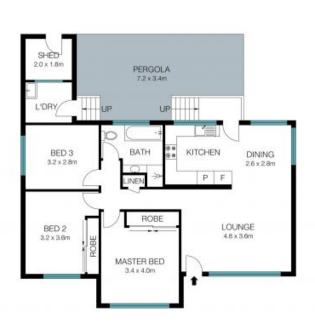

The Scorpian is not to scole, measurements are indicative and in metes. Extesior elements are not in position. Floris should not be relied on, interested parties should make and rely on their own enquilies.