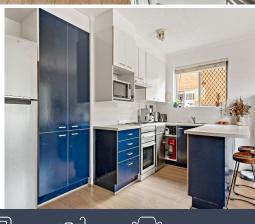

This beautiful sunlit apartment in a prime location is ready to be enjoyed and offers the perfect balance between a coastal lifestyle and urban convenience.

- Pets considered on application
- Light and airy open-plan living and dining
- Sleek kitchen equipped with ample cupboard and bench space.
- Two well-proportioned double bedrooms, each with built-in wardrobes, block-out blinds
- Upgraded full bathroom with combined bath and shower
- Exclusive external laundry that can double as a storage room