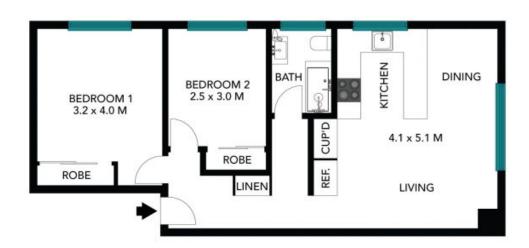

This beautiful sunlit apartment in a prime location is ready to be enjoyed and offers the perfect balance between a coastal lifestyle and urban convenience.

- Pets considered on application
- Light and airy open-plan living and dining
- Sleek kitchen equipped with ample cupboard and bench space.
- Two well-proportioned double bedrooms, each with built-in wardrobes, block-out blinds
- Upgraded full bathroom with combined bath and shower
- Exclusive external laundry that can double as a storage room

## 4/6 Ilikai Place Dee Why

The floor plan is not to scale; measurements are indicative and in metres. All features included in this 3D plan are for inspiration purposes only.

This is not an exact replica of the property or the position of exterior elements. Plans should not be relied an. Interested parties should make and rely on their own enquiries.