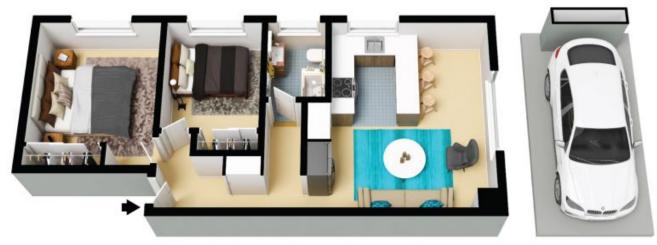

This beautiful sunlit apartment in a prime location is ready to be enjoyed and offers the perfect balance between a coastal lifestyle and urban convenience.

- Pets considered on application
- Light and airy open-plan living and dining
- Sleek kitchen equipped with ample cupboard and bench space.
- Two well-proportioned double bedrooms, each with built-in wardrobes, block-out blinds
- Upgraded full bathroom with combined bath and shower
- Exclusive external laundry that can double as a storage room

## 4/6 Ilikai Place Dee Why

The floor plan is not to scale; measurements are indicative and in metres. All features included in this 3D plan are for inspiration purposes only.

This is not an exact replica of the property or the position of exterior elements. Plans should not be relied an. Interested parties should make and rely on their own enquiries.