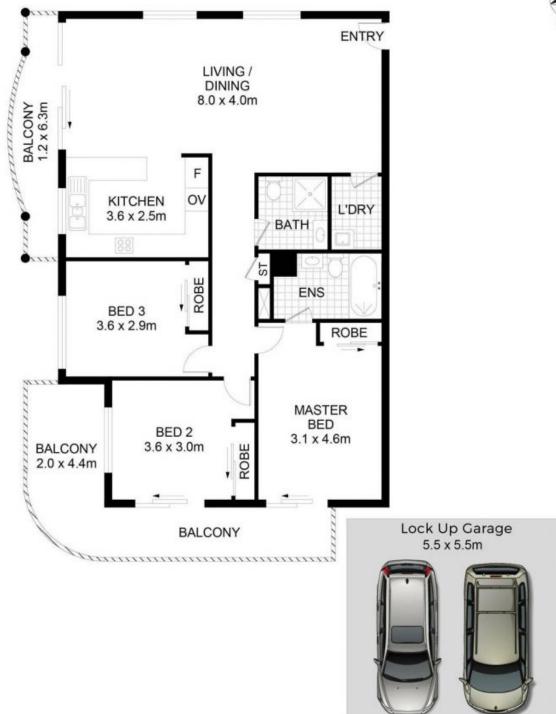

Open plan kitchen with kitchen

Spacious living area with air-conditioning and access to balcony with leafy outlook All bedrooms with built-ins, main with ensuite with shower over bath and main & 2nd bedrooms with access to second balcony Timber floorboards throughout

Internal laundry

Security double lock up garage from rear lane access

AVAILABLE NOW // 12 MONTH LAESE PREFERRED

Price:

Available Date: 11/03/2024