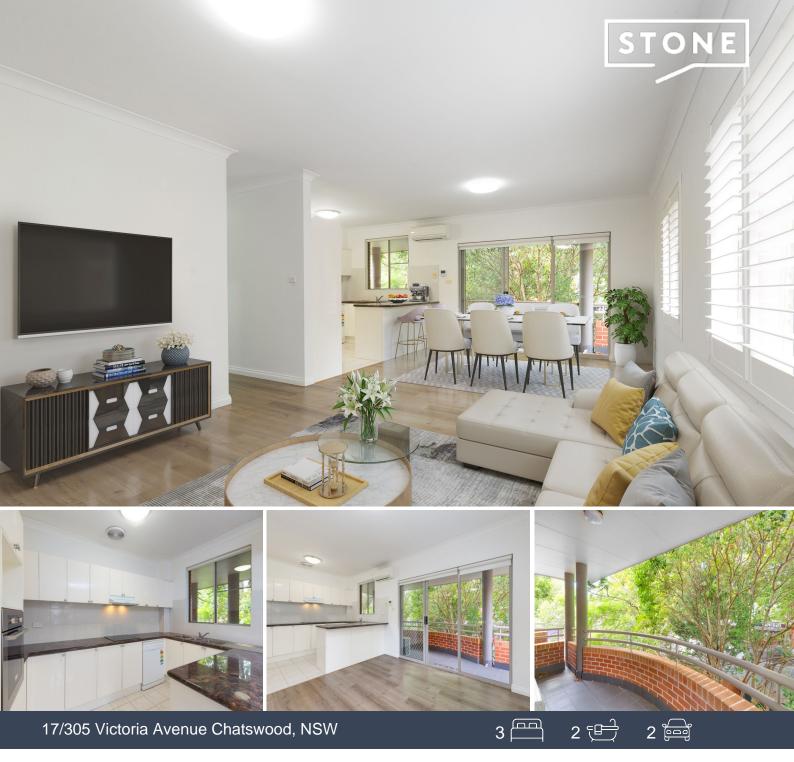

## Application approved - Modern apartment in the heart of Chatswood

Modern three bedroom, two bathroom apartment located in security building with lift access. Located only moments away to Chatswood Chase, Chatswood Plaza plus buses at your doorstep. Only a short walk to Chatswood station and Chatswood High School.

Open plan kitchen with kitchen

Spacious living area with air-conditioning and access to balcony with leafy outlook All bedrooms with built-ins, main with ensuite with shower over bath and main & 2nd bedrooms with access to second balcony Timber floorboards throughout

Internal laundry

Security double lock up garage from rear lane access

AVAILABLE NOW // 12 MONTH LAESE PREFERRED

Price:

Available Date: 11/03/2024