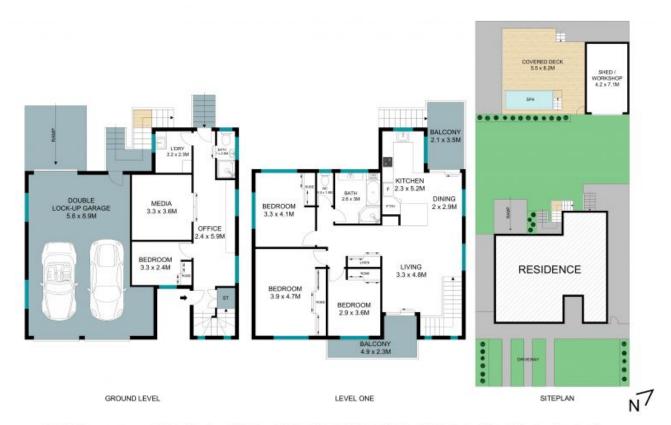

Nestled in the prestigious suburb of Shelly Beach on the Central Coast, this exquisite property boasts four bedrooms, two bathrooms, and not one, but three separate living areas, plus a dedicated study space for remote work.

Spread across two levels, the top floor showcases a chef's dream kitchen with Westinghouse appliances, seamlessly blending into an expansive open plan living and dining area. Step out onto the deck to savor the awe-inspiring scenery.

And let's not forget the spacious drive thru double garage and a separate workshop/shed area, providing ample space for all your storage and DIY needs.

Just 700 meters from Shelly Beach and close to schools, shops, and sporting facilities, convenience meets luxury at your doorstep. Don't miss out on this rare opportunity! Reach ou...