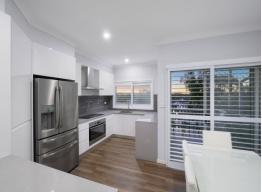

Spread across two levels, the top floor showcases a chef's dream kitchen with Westinghouse appliances, seamlessly blending into an expansive open plan living and dining area. Step out onto the deck to savor the awe-inspiring scenery.