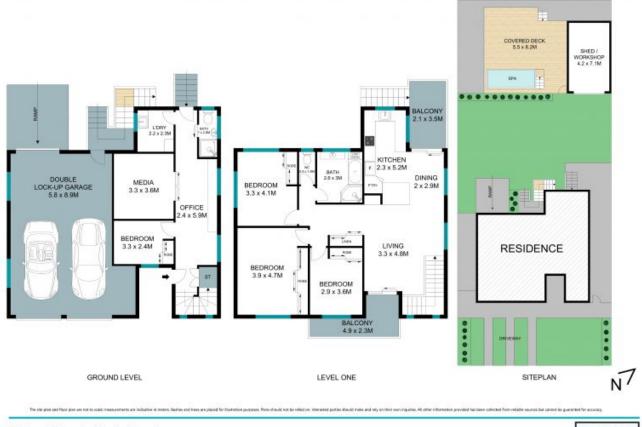

Nestled in the prestigious suburb of Shelly Beach on the Central Coast, this exquisite property boasts four bedrooms, two bathrooms, and not one, but three separate living areas, plus a dedicated study space for remote work.

Spread across two levels, the top floor showcases a chef's dream kitchen with Westinghouse appliances, seamlessly blending into an expansive open plan living and dining area. Step out onto the deck to savor the awe-inspiring scenery.

And let's not forget the spacious drive thru double garage and a separate workshop/shed area, providing ample space for all your storage and DIY needs.

Just 700 meters from Shelly Beach and close to schools, shops, and sporting facilities, convenience meets luxury at your doorstep. Don't miss out on this rare opportunity! Reach ou...