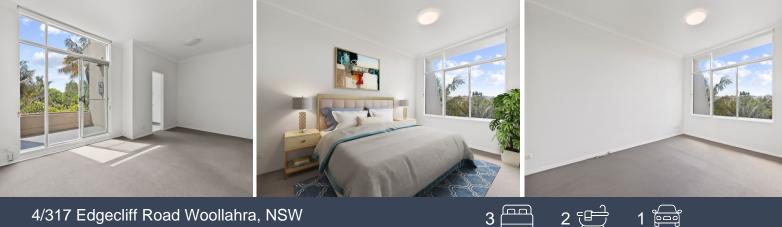

## 4/317 Edgecliff Road Woollahra, NSW

Large north facing private courtyard. Three large bedrooms, two with access to balconies, two with built in robes. Kitchen with dishwasher and electric cook top. Separate living/dining area with balcony and plenty of natural light. Ground floor private paved courtyard. Single garage with internal access with remote door. Two full bathrooms with extra WC Large laundry area with storage. Air conditioning throughout.