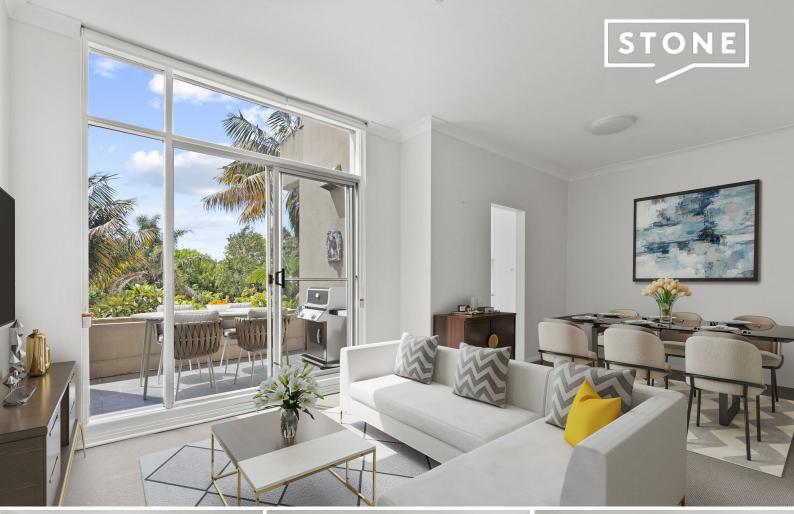

## DEPOSIT TAKEN. Spacious three level Townhouse.

This north facing townhouse spans over three levels. An abundance of natural light, carpeted throughout, good neat condition. Great location, walking distance to all Woollahra shops, restaurants, public transport and close to Centennial Parklands.

Large north facing private courtyard. Three large bedrooms, two with access to balconies, two with built in robes. Kitchen with dishwasher and electric cook top. Separate living/dining area with balcony and plenty of natural light. Ground floor private paved courtyard. Single garage with internal access with remote door. Two full bathrooms with extra WC Large laundry area with storage. Air conditioning throughout.