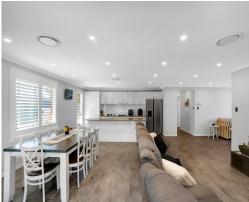

- Immaculate light filled home with modern design with open plan living spaces
- Contemporary kitchen with plenty of cupboard storage and quality appliances
- Main bedroom comes with walk in robe and en-suite. Remaining bedrooms all come with built-in robes
- Offering year-round comfort of ducted air conditioning
- Opportunity to own your own full sized established Koi Fish and full set up of dual ponds with feature waterfalls
- Spacious side access points to both sides of the home