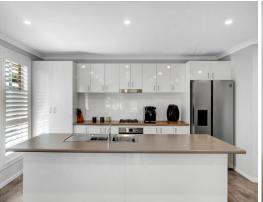

- Immaculate light filled home with modern design with open plan living spaces
- Contemporary kitchen with plenty of cupboard storage and quality appliances
- Main bedroom comes with walk in robe and en-suite. Remaining bedrooms all come with built-in robes
- Offering year-round comfort of ducted air conditioning
- Opportunity to own your own full sized established Koi Fish and full set up of dual ponds with feature waterfalls
- Spacious side access points to both sides of the home